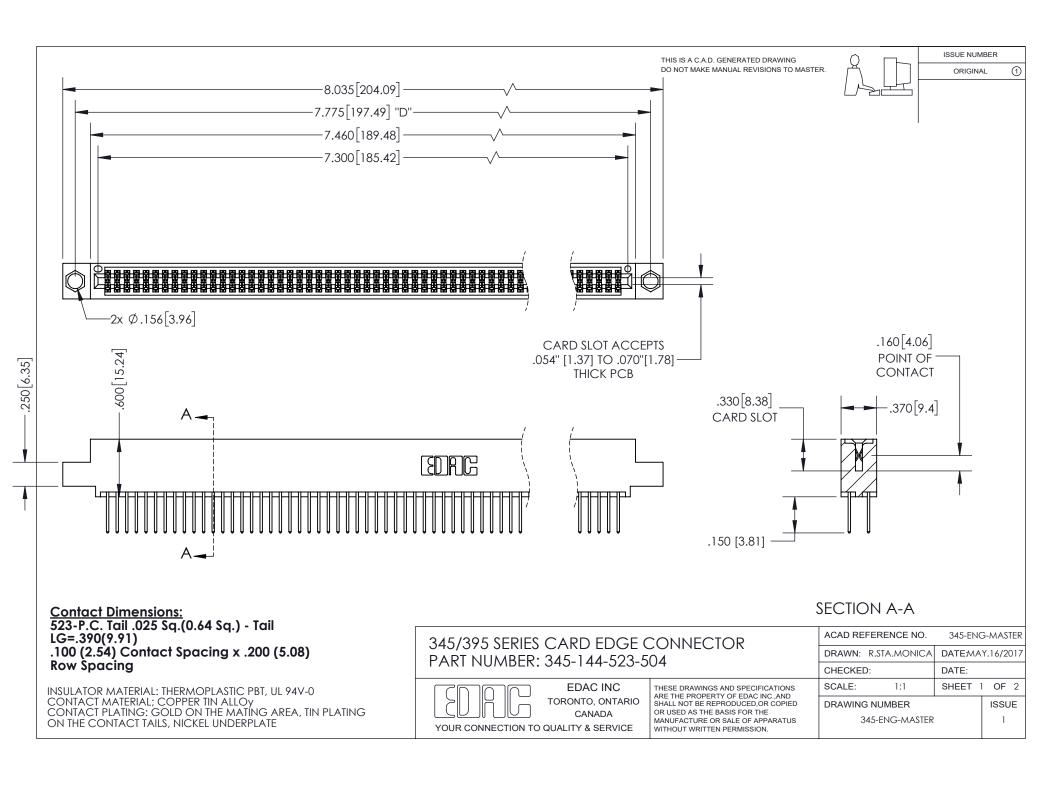

ISSUE NUMBER ORIGINAL

1

**Contact Code 558** 

**Contact Code 559** 

Contact Code 560

- INSULATOR MATERIAL: THERMOPLASTIC POLYESTER, UL 94V-0
- DAP MATERIAL AVAILABLE UPON REQUEST
- CONTACT MATERIAL; COPPER ALLOY

CONTACT PLATING: GOLD ON THE MATING AREA, TIN PLATING ON THE CONTACT TAILS, NICKEL UNDERPLATE

\*FOR ALL OTHER SPECIFICATIONS REFER TO SHEET 3\*

## 345/395 SERIES CARD EDGE CONNECTOR CONTACT CODE 555,556,558,559,560 DIMENSIONS

YOUR CONNECTION TO QUALITY & SERVICE

**EDAC INC** TORONTO, ONTARIO CANADA

THESE DRAWINGS AND SPECIFICATIONS ARE THE PROPERTY OF EDAC INC.,AND SHALL NOT BE REPRODUCED, OR COPIED OR USED AS THE BASIS FOR THE MANUFACTURE OR SALE OF APPARATUS WITHOUT WRITTEN PERMISSION.