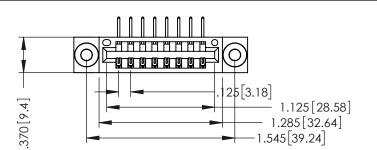

-1.810 45.97

.600 [15.24] .180 [4.57]

1

250 [6.35]

346/396 SERIES CARD EDGE CONNECTOR PART NUMBER: 346-008-558-603

346-ENG-MASTER

1:1

J.LEE

ACAD REFERENCE NO. 346-ENG-MASTER

DATE: APR. 22/09

SHEET 1 OF 2

INSULATOR MATERIAL: THERMOPLASTIC POLYESTER, UL 94V-0 CONTACT MATERIAL; COPPER, NICKEL, TIN ALLOY CA-725 CONTACT PLATING: GOLD ON THE MATING AREA, TIN-LEAD ON THE CONTACT TAILS, NICKEL UNDERPLATE