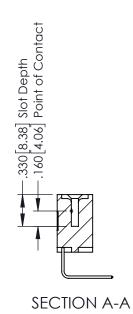

-1.810 45.97

.600 [15.24] .180 [4.57]

1

250 [6.35]

346/396 SERIES CARD EDGE CONNECTOR PART NUMBER: 346-008-558-603

346-ENG-MASTER

1:1

J.LEE