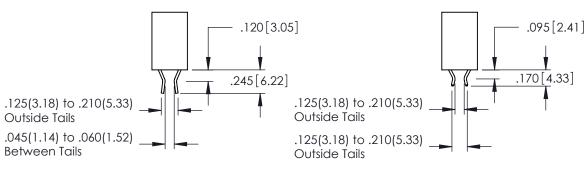

346-ENG-MASTER

SECTION A-A

ISSUE NUMBER ORIGINAL 1

**Contact Code 555** 

**Contact Code 556** 

INSULATOR MATERIAL: THERMOPLASTIC POLYESTER, UL 94V-0 CONTACT MATERIAL; COPPER, NICKEL, TIN ALLOY CA-725 CONTACT PLATING: GOLD ON THE MATING AREA, TIN-LEAD

ON THE CONTACT TAILS, NICKEL UNDERPLATE

## 346/396 SERIES CARD EDGE CONNECTOR CONTACT CODE 555,556,558,559,560 DIMENSIONS

YOUR CONNECTION TO QUALITY & SERVICE

**EDAC INC** TORONTO, ONTARIO CANADA

THESE DRAWINGS AND SPECIFICATIONS ARE THE PROPERTY OF EDAC INC.,AND SHALL NOT BE REPRODUCED, OR COPIED OR USED AS THE BASIS FOR THE MANUFACTURE OR SALE OF APPARATUS WITHOUT WRITTEN PERMISSION.