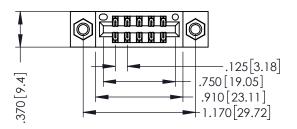

THIS IS A C.A.D. GENERATED DRAWING DO NOT MAKE MANUAL REVISIONS TO MASTER.

ISSUE NUMBER

ORIGINAL

1

INSULATOR MATERIAL: THERMOPLASTIC POLYESTER, UL 94V-0 CONTACT MATERIAL; COPPER, NICKEL, TIN ALLOY CA-725 CONTACT PLATING: GOLD ON THE MATING AREA, TIN-LEAD

ON THE CONTACT TAILS, NICKEL UNDERPLATE

346/396 SERIES CARD EDGE CONNECTOR PART NUMBER: 346-010-520-207

YOUR CONNECTION TO QUALITY & SERVICE

**EDAC INC** TORONTO, ONTARIO CANADA

THESE DRAWINGS AND SPECIFICATIONS ARE THE PROPERTY OF EDAC INC.,AND SHALL NOT BE REPRODUCED, OR COPIED OR USED AS THE BASIS FOR THE MANUFACTURE OR SALE OF APPARATUS WITHOUT WRITTEN PERMISSION.

| ACAD REFERENCE NO. |       | 346-ENG-MASTER |           |
|--------------------|-------|----------------|-----------|
| DRAWN: .           | J.LEE | DATE: AF       | PR. 22/09 |
| CHECKED:           |       | DATE:          |           |
| SCALE:             | 1:1   | SHEET          | OF 2      |
| DRAWING NU         | MBER  |                | ISSUE     |
| 247 ENG MACTED     |       |                | , ,       |