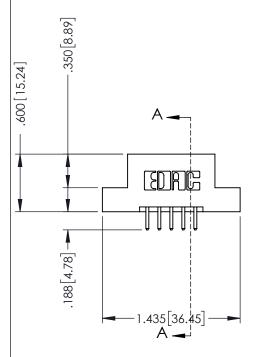

THIS IS A C.A.D. GENERATED DRAWING DO NOT MAKE MANUAL REVISIONS TO MASTER.

ISSUE NUMBER

ORIGINAL

1

INSULATOR MATERIAL: THERMOPLASTIC POLYESTER, UL 94V-0 CONTACT MATERIAL; COPPER, NICKEL, TIN ALLOY CA-725 CONTACT PLATING: GOLD ON THE MATING AREA, TIN-LEAD

ON THE CONTACT TAILS, NICKEL UNDERPLATE

346/396 SERIES CARD EDGE CONNECTOR PART NUMBER: 346-010-520-207

YOUR CONNECTION TO QUALITY & SERVICE

**EDAC INC** TORONTO, ONTARIO CANADA

THESE DRAWINGS AND SPECIFICATIONS ARE THE PROPERTY OF EDAC INC.,AND SHALL NOT BE REPRODUCED, OR COPIED OR USED AS THE BASIS FOR THE MANUFACTURE OR SALE OF APPARATUS WITHOUT WRITTEN PERMISSION.

| ACAD REFERENCE NO. |       | 346-ENG-MASTER |           |
|--------------------|-------|----------------|-----------|
| DRAWN: .           | J.LEE | DATE: AF       | PR. 22/09 |
| CHECKED:           |       | DATE:          |           |
| SCALE:             | 1:1   | SHEET          | OF 2      |
| DRAWING NU         | MBER  |                | ISSUE     |
| 247 ENG MACTED     |       |                | , ,       |