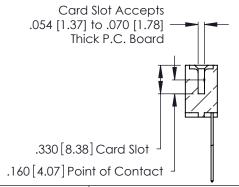

THIS IS A C.A.D. GENERATED DRAWING DO NOT MAKE MANUAL REVISIONS TO MASTER.

ISSUE NUMBER

ORIGINAL

1

**Contact Code 555** 

Contact Code 556

**Contact Code 558** 

**Contact Code 559** 

Contact Code 560

INSULATOR MATERIAL: THERMOPLASTIC POLYESTER, UL 94V-0 CONTACT MATERIAL; COPPER, NICKEL, TIN ALLOY CA-725 CONTACT PLATING: GOLD ON THE MATING AREA, TIN-LEAD

ON THE CONTACT TAILS, NICKEL UNDERPLATE

346/396 SERIES CARD EDGE CONNECTOR CONTACT CODE 555,556,558,559,560 DIMENSIONS

YOUR CONNECTION TO QUALITY & SERVICE

**EDAC INC** TORONTO, ONTARIO CANADA

THESE DRAWINGS AND SPECIFICATIONS ARE THE PROPERTY OF EDAC INC.,AND SHALL NOT BE REPRODUCED, OR COPIED OR USED AS THE BASIS FOR THE MANUFACTURE OR SALE OF APPARATUS WITHOUT WRITTEN PERMISSION.