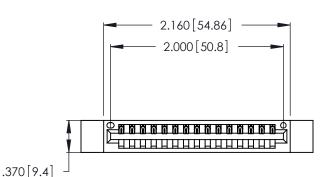

<u>Contact Dimensions:</u>
541-Wire Wrap .025 Sq. (0.64 Sq.) - Tail LG. =.750 (19.05)
.125 (3.18) Contact Spacing x .250 (6.35) Row Spacing

- INSULATOR MATERIAL: THERMOPLASTIC POLYESTER, UL 94V-0 CONTACT MATERIAL; COPPER, NICKEL, TIN ALLOY CA-725
- CONTACT PLATING: GOLD ON THE MATING AREA, TIN-LEAD ON THE CONTACT TAILS, NICKEL UNDERPLATE

THIS IS A C.A.D. GENERATED DRAWING DO NOT MAKE MANUAL REVISIONS TO MASTER.

1

| 346/396 SERIES CARD EDGE CONNECTOR |
|------------------------------------|
| PART NUMBER: 346-015-541-112       |

**EDAC INC** TORONTO, ONTARIO CANADA