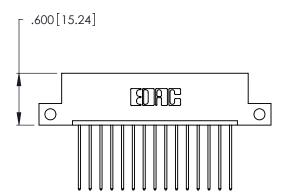

THIS IS A C.A.D. GENERATED DRAWING DO NOT MAKE MANUAL REVISIONS TO MASTER.

1

| 346/396 SERIES CARD EDGE CONNECTOR |
|------------------------------------|
| PART NUMBER: 346-015-541-112       |

**EDAC INC** TORONTO, ONTARIO CANADA

THESE DRAWINGS AND SPECIFICATIONS ARE THE PROPERTY OF EDAC INC.,AND SHALL NOT BE REPRODUCED, OR COPIED OR USED AS THE BASIS FOR THE MANUFACTURE OR SALE OF APPARATUS WITHOUT WRITTEN PERMISSION.

| ACAD REFERENCE NO. |             | 346-ENG-MASTER |           |
|--------------------|-------------|----------------|-----------|
| DRAWN:             | J.LEE       | DATE: A        | PR. 22/09 |
| CHECKED:           |             | DATE:          |           |
| SCALE:             | N.T.S       | SHEET          | OF 2      |
| DRAWING NUMBER     |             | ISSUE          |           |
| 346                | -FNG-MASTER |                | 1         |