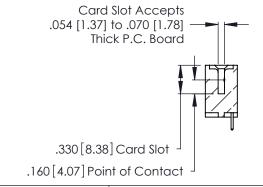

Contact Code 560

INSULATOR MATERIAL: THERMOPLASTIC POLYESTER, UL 94V-0 CONTACT MATERIAL; COPPER, NICKEL, TIN ALLOY CA-725 CONTACT PLATING: GOLD ON THE MATING AREA, TIN-LEAD

ON THE CONTACT TAILS, NICKEL UNDERPLATE

346/396 SERIES CARD EDGE CONNECTOR CONTACT CODE 555,556,558,559,560 DIMENSIONS

YOUR CONNECTION TO QUALITY & SERVICE

**EDAC INC** TORONTO, ONTARIO CANADA

THESE DRAWINGS AND SPECIFICATIONS ARE THE PROPERTY OF EDAC INC.,AND SHALL NOT BE REPRODUCED, OR COPIED OR USED AS THE BASIS FOR THE MANUFACTURE OR SALE OF APPARATUS WITHOUT WRITTEN PERMISSION.