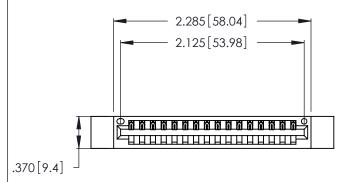

<u>Contact Dimensions:</u>
521-P.C. Tail .025 Sq. (0.64 Sq.) - Tail LG. =.150 (3.81)
.125 (3.18) Contact Spacing x .250 (6.35) Row Spacing

- INSULATOR MATERIAL: THERMOPLASTIC POLYESTER, UL 94V-0 CONTACT MATERIAL; COPPER, NICKEL, TIN ALLOY CA-725
- CONTACT PLATING: GOLD ON THE MATING AREA, TIN-LEAD ON THE CONTACT TAILS, NICKEL UNDERPLATE

THIS IS A C.A.D. GENERATED DRAWING DO NOT MAKE MANUAL REVISIONS TO MASTER.

346/396 SERIES CARD EDGE CONNECTOR PART NUMBER: 346-016-521-112

**EDAC INC** TORONTO, ONTARIO CANADA

THESE DRAWINGS AND SPECIFICATIONS ARE THE PROPERTY OF EDAC INC.,AND SHALL NOT BE REPRODUCED, OR COPIED OR USED AS THE BASIS FOR THE MANUFACTURE OR SALE OF APPARATUS WITHOUT WRITTEN PERMISSION.