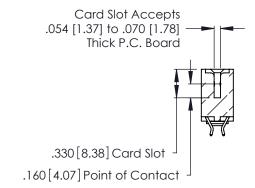

Contact Dimensions:
556-Extender Board Bend (Code 520 Contacts)
See Sheet 2 for Contact Code 555, 556, 558, 559, 560 Dimensions

- INSULATOR MATERIAL: THERMOPLASTIC POLYESTER, UL 94V-0 CONTACT MATERIAL; COPPER, NICKEL, TIN ALLOY CA-725
- CONTACT PLATING: GOLD ON THE MATING AREA, TIN-LEAD ON THE CONTACT TAILS, NICKEL UNDERPLATE

**Contact Code 560** 

INSULATOR MATERIAL: THERMOPLASTIC POLYESTER, UL 94V-0 CONTACT MATERIAL; COPPER, NICKEL, TIN ALLOY CA-725 CONTACT PLATING: GOLD ON THE MATING AREA, TIN-LEAD

ON THE CONTACT TAILS, NICKEL UNDERPLATE

346/396 SERIES CARD EDGE CONNECTOR CONTACT CODE 555,556,558,559,560 DIMENSIONS

YOUR CONNECTION TO QUALITY & SERVICE

**EDAC INC** TORONTO, ONTARIO CANADA

THESE DRAWINGS AND SPECIFICATIONS ARE THE PROPERTY OF EDAC INC.,AND SHALL NOT BE REPRODUCED, OR COPIED OR USED AS THE BASIS FOR THE MANUFACTURE OR SALE OF APPARATUS WITHOUT WRITTEN PERMISSION.