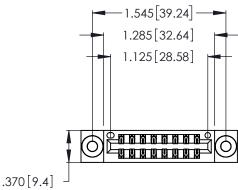

THIS IS A C.A.D. GENERATED DRAWING DO NOT MAKE MANUAL REVISIONS TO MASTER.

1

| 346/396 SERIES CARD EDGE CONNECTOR |
|------------------------------------|
| PART NUMBER: 346-016-556-203       |

**EDAC INC** TORONTO, ONTARIO CANADA

THESE DRAWINGS AND SPECIFICATIONS ARE THE PROPERTY OF EDAC INC.,AND SHALL NOT BE REPRODUCED, OR COPIED OR USED AS THE BASIS FOR THE MANUFACTURE OR SALE OF APPARATUS WITHOUT WRITTEN PERMISSION.

| ACAD REFERENCE NO. |       | 346-ENG-MASTER   |
|--------------------|-------|------------------|
| DRAWN:             | J.LEE | DATE: APR. 22/09 |
| CHECKED:           |       | DATE:            |
| SCALE:             | N.T.S | SHEET 1 OF 2     |
| DRAWING N          | ISSUE |                  |
| 346                | 1     |                  |