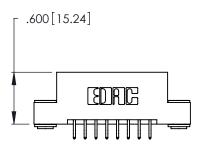

THIS IS A C.A.D. GENERATED DRAWING DO NOT MAKE MANUAL REVISIONS TO MASTER.

1

| 346/396 SERIES CARD EDGE CONNECTOR |
|------------------------------------|
| PART NUMBER: 346-016-556-203       |

**EDAC INC** TORONTO, ONTARIO CANADA

THESE DRAWINGS AND SPECIFICATIONS ARE THE PROPERTY OF EDAC INC.,AND SHALL NOT BE REPRODUCED, OR COPIED OR USED AS THE BASIS FOR THE MANUFACTURE OR SALE OF APPARATUS WITHOUT WRITTEN PERMISSION.

| ACAD REFERENCE NO. |       | 346-ENG-MASTER   |
|--------------------|-------|------------------|
| DRAWN:             | J.LEE | DATE: APR. 22/09 |
| CHECKED:           |       | DATE:            |
| SCALE:             | N.T.S | SHEET 1 OF 2     |
| DRAWING N          | ISSUE |                  |
| 346                | 1     |                  |