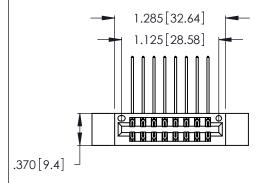

Contact Dimensions:
559-90 Degree Bend (Code 541 Contacts)
See Sheet 2 for Contact Code 555, 556, 558, 559, 560 Dimensions

THIS IS A C.A.D. GENERATED DRAWING DO NOT MAKE MANUAL REVISIONS TO MASTER.

ISSUE NUMBER

ORIGINAL

1

346/396 SERIES CARD EDGE CONNECTOR PART NUMBER: 346-016-559-812

YOUR CONNECTION TO QUALITY & SERVICE

**EDAC INC** TORONTO, ONTARIO CANADA

THESE DRAWINGS AND SPECIFICATIONS ARE THE PROPERTY OF EDAC INC.,AND SHALL NOT BE REPRODUCED, OR COPIED OR USED AS THE BASIS FOR THE MANUFACTURE OR SALE OF APPARATUS WITHOUT WRITTEN PERMISSION.