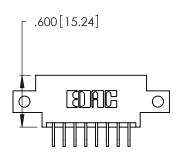

Card Slot Accepts .054 [1.37] to .070 [1.78] Thick P.C. Board .330 [8.38] Card Slot .160 [4.07] Point of Contact

ACAD REFERENCE NO.

THIS IS A C.A.D. GENERATED DRAWING DO NOT MAKE MANUAL REVISIONS TO MASTER.