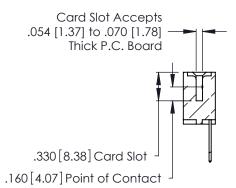

THIS IS A C.A.D. GENERATED DRAWING DO NOT MAKE MANUAL REVISIONS TO MASTER.

ISSUE NUMBER

ORIGINAL

1

**Contact Code 555** 

Contact Code 556

**Contact Code 558** 

**Contact Code 559** 

Contact Code 560

INSULATOR MATERIAL: THERMOPLASTIC POLYESTER, UL 94V-0 CONTACT MATERIAL; COPPER, NICKEL, TIN ALLOY CA-725 CONTACT PLATING: GOLD ON THE MATING AREA, TIN-LEAD

ON THE CONTACT TAILS, NICKEL UNDERPLATE