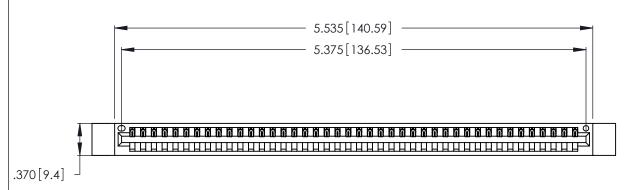

<u>Contact Dimensions:</u>
522-P.C. Tail .025 Sq. (0.64 Sq.) - Tail LG. =.440 (11.18)
.125 (3.18) Contact Spacing x .250 (6.35) Row Spacing

THIS IS A C.A.D. GENERATED DRAWING DO NOT MAKE MANUAL REVISIONS TO MASTER.

INSULATOR MATERIAL: THERMOPLASTIC POLYESTER, UL 94V-0 CONTACT MATERIAL; COPPER, NICKEL, TIN\_ALLOY CA-725

CONTACT PLATING: GOLD ON THE MATING AREA, TIN-LEAD ON THE CONTACT TAILS, NICKEL UNDERPLATE

346/396 SERIES CARD EDGE CONNECTOR PART NUMBER: 346-042-522-112