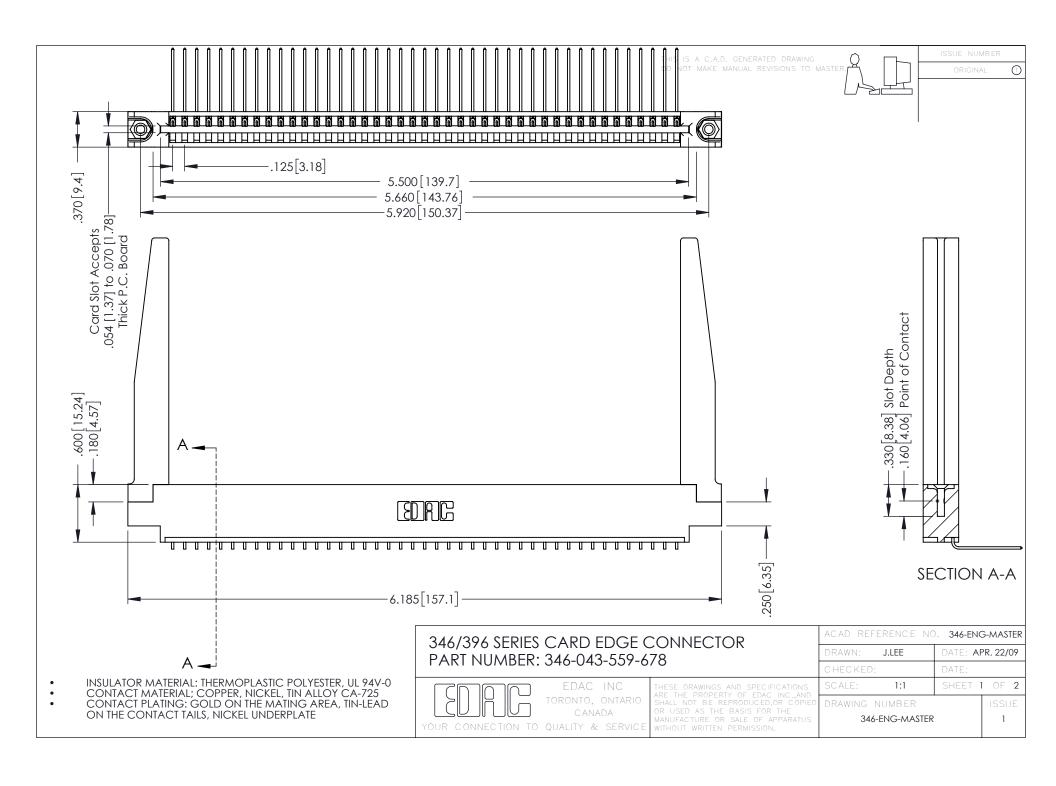

## 346/396 SERIES CARD EDGE CONNECTOR CONTACT CODE 555,556,558,559,560 DIMENSIONS

YOUR CONNECTION TO QUALITY & SERVICE

|   | ACAD REFERENCE NO. 346-ENG-MASTER |                  |
|---|-----------------------------------|------------------|
|   | DRAWN: J.LEE                      | DATE: APR. 22/09 |
|   | CHECKED:                          | DATE:            |
|   | SCALE: 1:1                        | SHEET 2 OF 2     |
| D | DRAWING NUMBER                    | ISSUE            |

346-ENG-MASTER