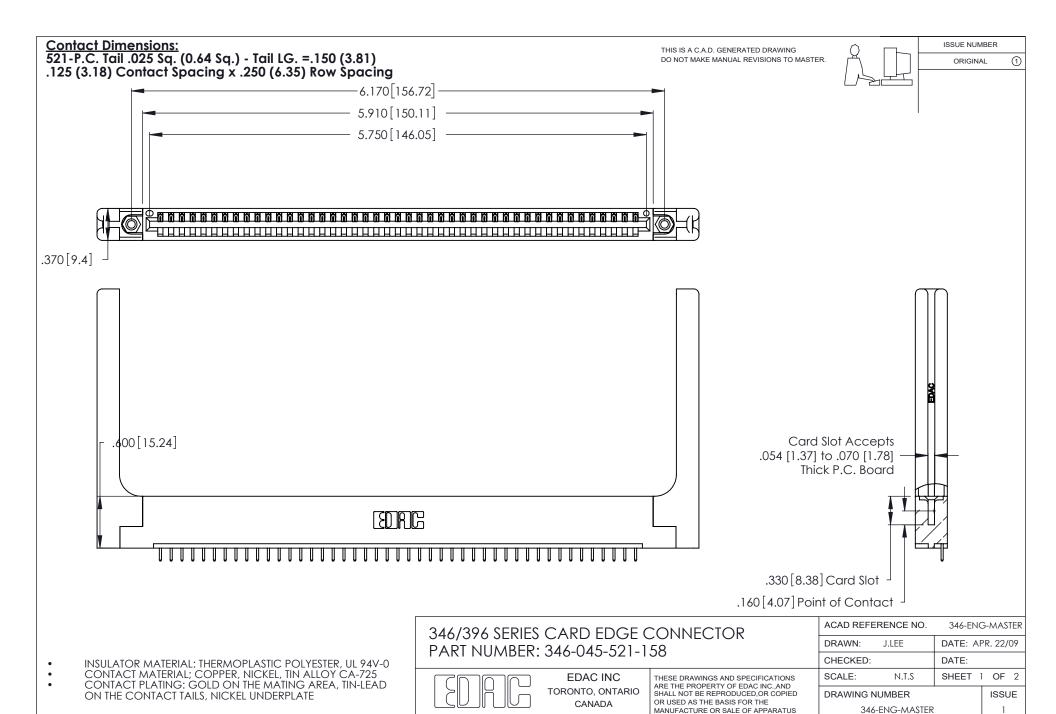

ON THE CONTACT TAILS, NICKEL UNDERPLATE

346/396 SERIES CARD EDGE CONNECTOR CONTACT CODE 555,556,558,559,560 DIMENSIONS

YOUR CONNECTION TO QUALITY & SERVICE

**EDAC INC** TORONTO, ONTARIO CANADA

THESE DRAWINGS AND SPECIFICATIONS ARE THE PROPERTY OF EDAC INC.,AND SHALL NOT BE REPRODUCED, OR COPIED OR USED AS THE BASIS FOR THE MANUFACTURE OR SALE OF APPARATUS WITHOUT WRITTEN PERMISSION.