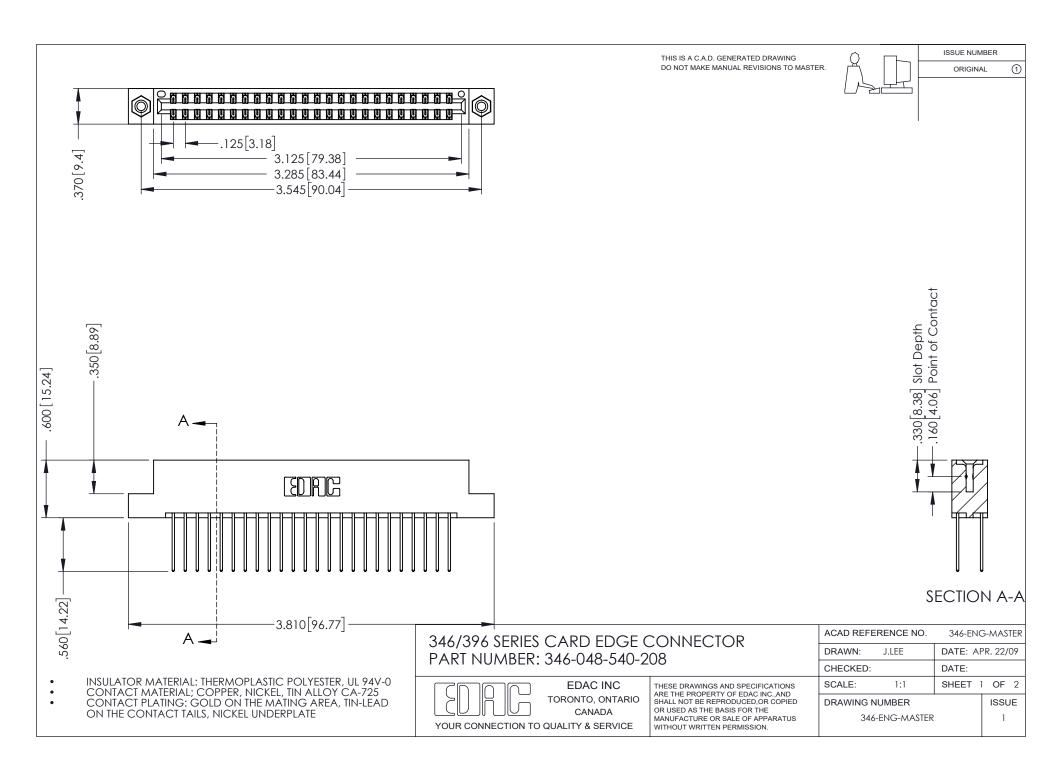

## **Contact Code 556**

INSULATOR MATERIAL: THERMOPLASTIC POLYESTER, UL 94V-0 CONTACT MATERIAL; COPPER, NICKEL, TIN ALLOY CA-725 CONTACT PLATING: GOLD ON THE MATING AREA, TIN-LEAD

ON THE CONTACT TAILS, NICKEL UNDERPLATE