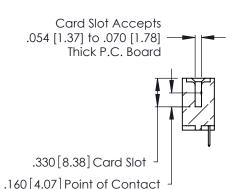

THIS IS A C.A.D. GENERATED DRAWING DO NOT MAKE MANUAL REVISIONS TO MASTER.

ISSUE NUMBER

ORIGINAL

1

**Contact Code 555** 

Contact Code 556

**Contact Code 558** 

**Contact Code 559** 

**Contact Code 560** 

INSULATOR MATERIAL: THERMOPLASTIC POLYESTER, UL 94V-0 CONTACT MATERIAL; COPPER, NICKEL, TIN ALLOY CA-725 CONTACT PLATING: GOLD ON THE MATING AREA, TIN-LEAD ON THE CONTACT TAILS, NICKEL UNDERPLATE

346/396 SERIES CARD EDGE CONNECTOR CONTACT CODE 555,556,558,559,560 DIMENSIONS

YOUR CONNECTION TO QUALITY & SERVICE

**EDAC INC** TORONTO, ONTARIO CANADA

THESE DRAWINGS AND SPECIFICATIONS ARE THE PROPERTY OF EDAC INC.,AND SHALL NOT BE REPRODUCED, OR COPIED OR USED AS THE BASIS FOR THE MANUFACTURE OR SALE OF APPARATUS WITHOUT WRITTEN PERMISSION.