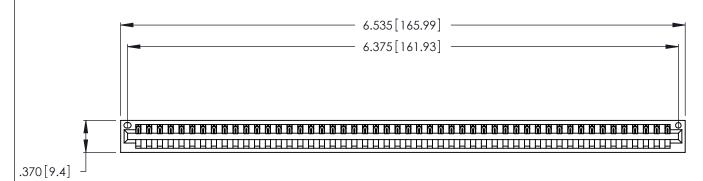

<u>Contact Dimensions:</u>
520-P.C. Tail .030x.018 (0.76x0.46) - Tail LG. = .175 (4.45)
.125 (3.18) Contact Spacing x .250 (6.35) Row Spacing

THIS IS A C.A.D. GENERATED DRAWING DO NOT MAKE MANUAL REVISIONS TO MASTER.

ISSUE NUMBER ORIGINAL

1

.600 [15.24] 

INSULATOR MATERIAL: THERMOPLASTIC POLYESTER, UL 94V-0 CONTACT MATERIAL; COPPER, NICKEL, TIN ALLOY CA-725

CONTACT PLATING: GOLD ON THE MATING AREA, TIN-LEAD ON THE CONTACT TAILS, NICKEL UNDERPLATE

346/396 SERIES CARD EDGE CONNECTOR PART NUMBER: 346-050-520-101

YOUR CONNECTION TO QUALITY & SERVICE

**EDAC INC** TORONTO, ONTARIO CANADA

THESE DRAWINGS AND SPECIFICATIONS ARE THE PROPERTY OF EDAC INC., AND SHALL NOT BE REPRODUCED, OR COPIED OR USED AS THE BASIS FOR THE MANUFACTURE OR SALE OF APPARATUS WITHOUT WRITTEN PERMISSION.