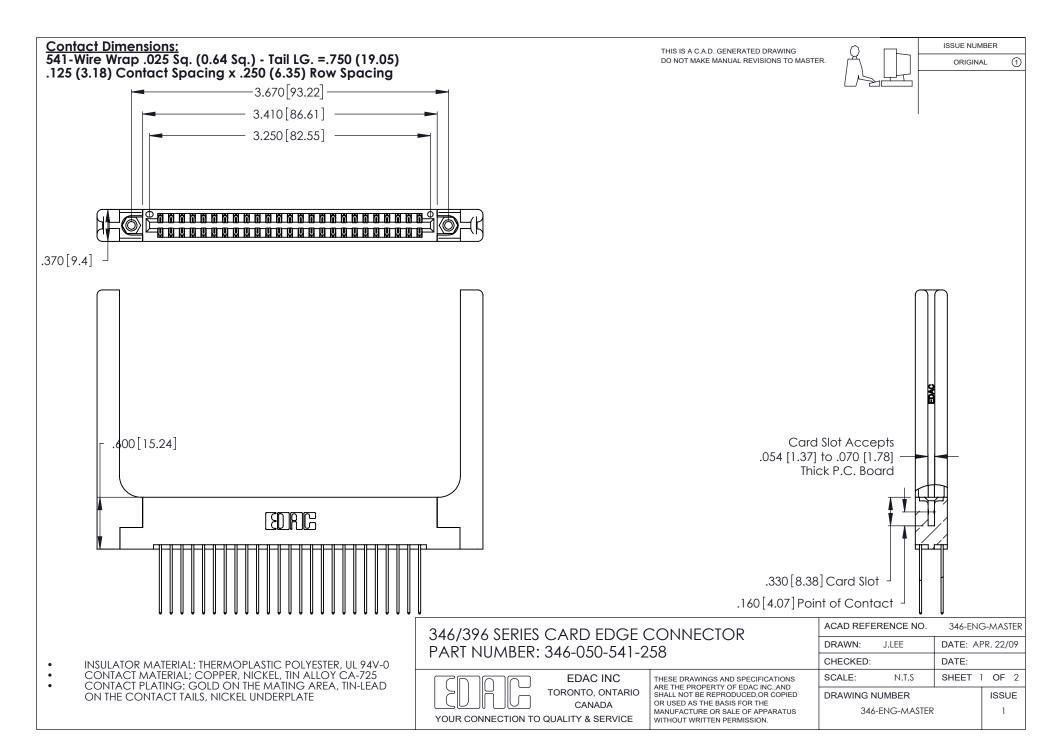

THIS IS A C.A.D. GENERATED DRAWING DO NOT MAKE MANUAL REVISIONS TO MASTER.

ISSUE NUMBER

ORIGINAL

1

**Contact Code 555** 

Contact Code 556

**Contact Code 558** 

**Contact Code 559** 

Contact Code 560

INSULATOR MATERIAL: THERMOPLASTIC POLYESTER, UL 94V-0 CONTACT MATERIAL; COPPER, NICKEL, TIN ALLOY CA-725 CONTACT PLATING: GOLD ON THE MATING AREA, TIN-LEAD

ON THE CONTACT TAILS, NICKEL UNDERPLATE

346/396 SERIES CARD EDGE CONNECTOR CONTACT CODE 555,556,558,559,560 DIMENSIONS

YOUR CONNECTION TO QUALITY & SERVICE

**EDAC INC** TORONTO, ONTARIO CANADA

THESE DRAWINGS AND SPECIFICATIONS ARE THE PROPERTY OF EDAC INC.,AND SHALL NOT BE REPRODUCED, OR COPIED OR USED AS THE BASIS FOR THE MANUFACTURE OR SALE OF APPARATUS WITHOUT WRITTEN PERMISSION.