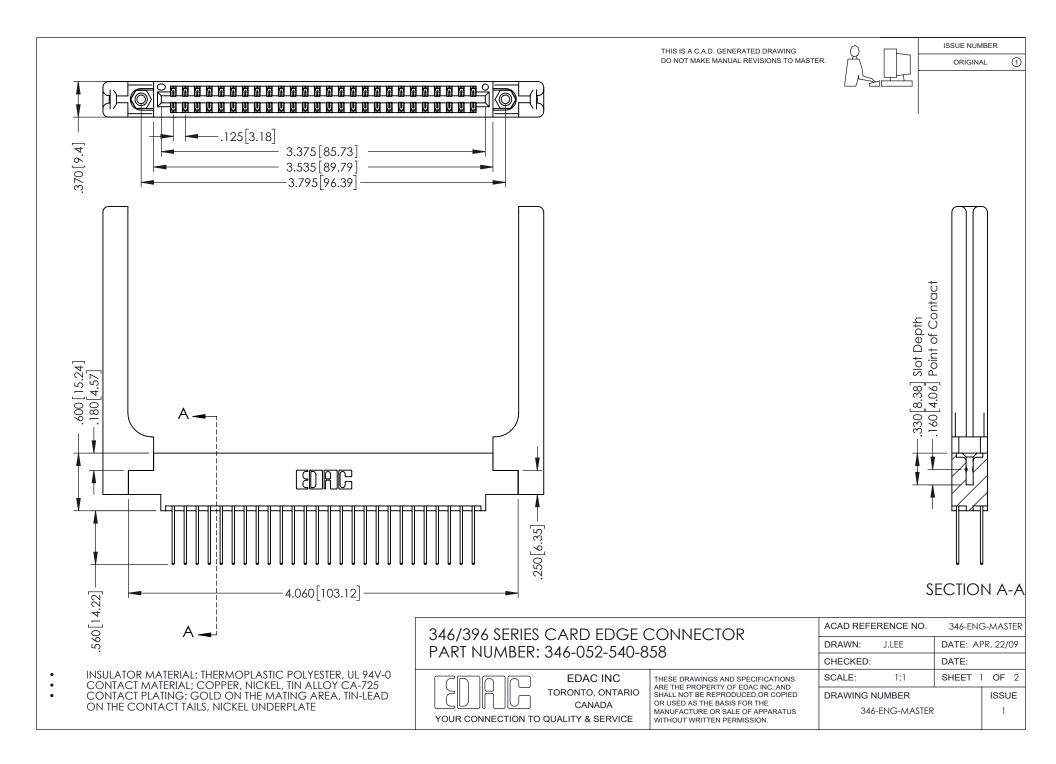

## **Contact Code 556**

INSULATOR MATERIAL: THERMOPLASTIC POLYESTER, UL 94V-0 CONTACT MATERIAL; COPPER, NICKEL, TIN ALLOY CA-725 CONTACT PLATING: GOLD ON THE MATING AREA, TIN-LEAD

ON THE CONTACT TAILS, NICKEL UNDERPLATE

## 346/396 SERIES CARD EDGE CONNECTOR CONTACT CODE 555,556,558,559,560 DIMENSIONS

YOUR CONNECTION TO QUALITY & SERVICE

**EDAC INC** TORONTO, ONTARIO CANADA

THESE DRAWINGS AND SPECIFICATIONS ARE THE PROPERTY OF EDAC INC.,AND SHALL NOT BE REPRODUCED, OR COPIED OR USED AS THE BASIS FOR THE MANUFACTURE OR SALE OF APPARATUS WITHOUT WRITTEN PERMISSION.