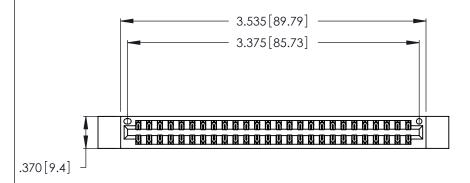

Contact Dimensions:
556-Extender Board Bend (Code 520 Contacts)
See Sheet 2 for Contact Code 555, 556, 558, 559, 560 Dimensions

THIS IS A C.A.D. GENERATED DRAWING DO NOT MAKE MANUAL REVISIONS TO MASTER.

ORIGINAL 1

Card Slot Accepts .054 [1.37] to .070 [1.78] Thick P.C. Board .330 [8.38] Card Slot .160 [4.07] Point of Contact

INSULATOR MATERIAL: THERMOPLASTIC POLYESTER, UL 94V-0 CONTACT MATERIAL; COPPER, NICKEL, TIN ALLOY CA-725