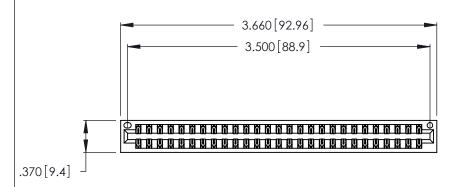

<u>Contact Dimensions:</u>
526-P.C. Tail .018 Sq. (0.46 Sq.) - Tail LG. =.350 (8.89)
.125 (3.18) Contact Spacing x .250 (6.35) Row Spacing

THIS IS A C.A.D. GENERATED DRAWING DO NOT MAKE MANUAL REVISIONS TO MASTER.

346/396 SERIES CARD EDGE CONNECTOR PART NUMBER: 346-054-526-201

**EDAC INC** TORONTO, ONTARIO CANADA

THESE DRAWINGS AND SPECIFICATIONS ARE THE PROPERTY OF EDAC INC., AND SHALL NOT BE REPRODUCED, OR COPIED OR USED AS THE BASIS FOR THE MANUFACTURE OR SALE OF APPARATUS WITHOUT WRITTEN PERMISSION.