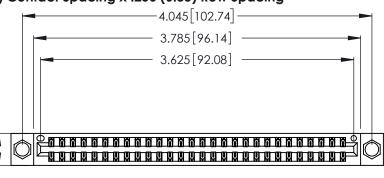

ISSUE NUMBER

ORIGINAL

1

**Contact Code 555** 

Contact Code 556

**Contact Code 558** 

**Contact Code 559** 

**Contact Code 560** 

INSULATOR MATERIAL: THERMOPLASTIC POLYESTER, UL 94V-0 CONTACT MATERIAL; COPPER, NICKEL, TIN ALLOY CA-725 CONTACT PLATING: GOLD ON THE MATING AREA, TIN-LEAD ON THE CONTACT TAILS, NICKEL UNDERPLATE

346/396 SERIES CARD EDGE CONNECTOR CONTACT CODE 555,556,558,559,560 DIMENSIONS