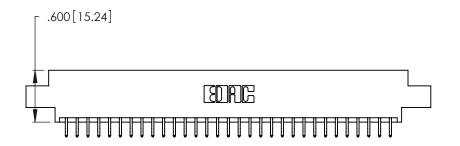

Contact Dimensions:
556-Extender Board Bend (Code 520 Contacts)
See Sheet 2 for Contact Code 555, 556, 558, 559, 560 Dimensions

.370 [9.4]

-4.420[112.27]-4.160[105.66] — 4.000[101.6] -

THIS IS A C.A.D. GENERATED DRAWING DO NOT MAKE MANUAL REVISIONS TO MASTER.

1

Card Slot Accepts .054 [1.37] to .070 [1.78] Thick P.C. Board .330 [8.38] Card Slot .160 [4.07] Point of Contact

INSULATOR MATERIAL: THERMOPLASTIC POLYESTER, UL 94V-0 CONTACT MATERIAL; COPPER, NICKEL, TIN\_ALLOY CA-725

CONTACT PLATING: GOLD ON THE MATING AREA, TIN-LEAD ON THE CONTACT TAILS, NICKEL UNDERPLATE

346/396 SERIES CARD EDGE CONNECTOR PART NUMBER: 346-062-556-804

YOUR CONNECTION TO QUALITY & SERVICE

**EDAC INC** TORONTO, ONTARIO CANADA