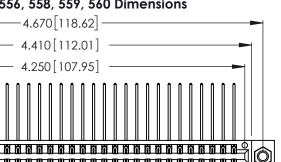

THIS IS A C.A.D. GENERATED DRAWING DO NOT MAKE MANUAL REVISIONS TO MASTER.

ISSUE NUMBER

ORIGINAL

1

**Contact Code 555** 

Contact Code 556

**Contact Code 558** 

**Contact Code 559** 

Contact Code 560

INSULATOR MATERIAL: THERMOPLASTIC POLYESTER, UL 94V-0 CONTACT MATERIAL; COPPER, NICKEL, TIN ALLOY CA-725 CONTACT PLATING: GOLD ON THE MATING AREA, TIN-LEAD ON THE CONTACT TAILS, NICKEL UNDERPLATE

346/396 SERIES CARD EDGE CONNECTOR CONTACT CODE 555,556,558,559,560 DIMENSIONS

YOUR CONNECTION TO QUALITY & SERVICE

**EDAC INC** TORONTO, ONTARIO CANADA

THESE DRAWINGS AND SPECIFICATIONS ARE THE PROPERTY OF EDAC INC.,AND SHALL NOT BE REPRODUCED, OR COPIED OR USED AS THE BASIS FOR THE MANUFACTURE OR SALE OF APPARATUS WITHOUT WRITTEN PERMISSION.