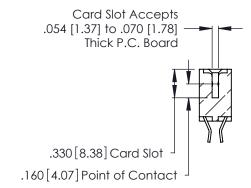

THIS IS A C.A.D. GENERATED DRAWING DO NOT MAKE MANUAL REVISIONS TO MASTER.

ISSUE NUMBER

ORIGINAL

1

**Contact Code 555** 

Contact Code 556

**Contact Code 558** 

**Contact Code 559** 

Contact Code 560

INSULATOR MATERIAL: THERMOPLASTIC POLYESTER, UL 94V-0 CONTACT MATERIAL; COPPER, NICKEL, TIN ALLOY CA-725 CONTACT PLATING: GOLD ON THE MATING AREA, TIN-LEAD

ON THE CONTACT TAILS, NICKEL UNDERPLATE

346/396 SERIES CARD EDGE CONNECTOR CONTACT CODE 555,556,558,559,560 DIMENSIONS

YOUR CONNECTION TO QUALITY & SERVICE

**EDAC INC** TORONTO, ONTARIO CANADA

THESE DRAWINGS AND SPECIFICATIONS ARE THE PROPERTY OF EDAC INC.,AND SHALL NOT BE REPRODUCED, OR COPIED OR USED AS THE BASIS FOR THE MANUFACTURE OR SALE OF APPARATUS WITHOUT WRITTEN PERMISSION.