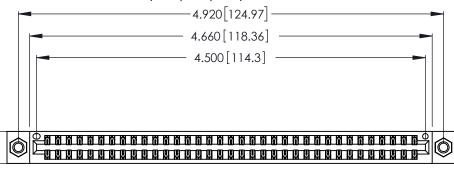

<u>Contact Dimensions:</u>
555-Extender Board Bend (Code 500 Contacts)
See Sheet 2 for Contact Code 555, 556, 558, 559, 560 Dimensions

.370 [9.4]

THIS IS A C.A.D. GENERATED DRAWING DO NOT MAKE MANUAL REVISIONS TO MASTER.

INSULATOR MATERIAL: THERMOPLASTIC POLYESTER, UL 94V-0 CONTACT MATERIAL; COPPER, NICKEL, TIN ALLOY CA-725

CONTACT PLATING: GOLD ON THE MATING AREA, TIN-LEAD ON THE CONTACT TAILS, NICKEL UNDERPLATE

346/396 SERIES CARD EDGE CONNECTOR PART NUMBER: 346-070-555-207