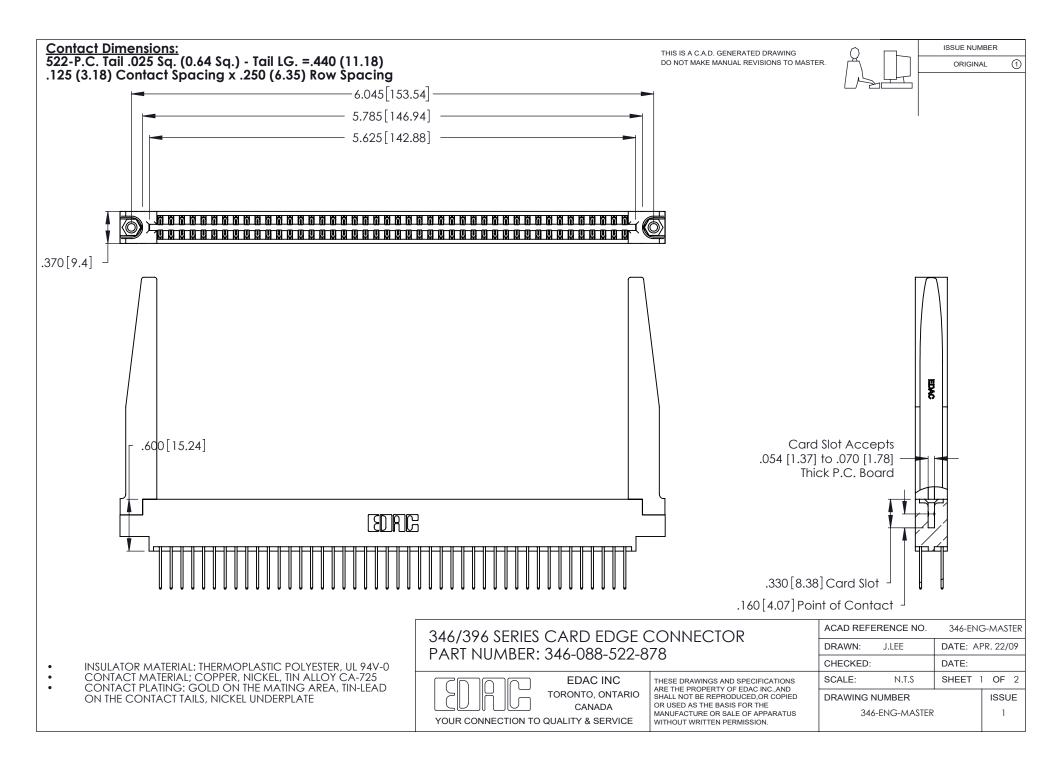

THIS IS A C.A.D. GENERATED DRAWING DO NOT MAKE MANUAL REVISIONS TO MASTER.

ISSUE NUMBER

ORIGINAL

1

**Contact Code 555** 

Contact Code 556

**Contact Code 558** 

**Contact Code 559** 

Contact Code 560

INSULATOR MATERIAL: THERMOPLASTIC POLYESTER, UL 94V-0 CONTACT MATERIAL; COPPER, NICKEL, TIN ALLOY CA-725 CONTACT PLATING: GOLD ON THE MATING AREA, TIN-LEAD

ON THE CONTACT TAILS, NICKEL UNDERPLATE

346/396 SERIES CARD EDGE CONNECTOR CONTACT CODE 555,556,558,559,560 DIMENSIONS

YOUR CONNECTION TO QUALITY & SERVICE

**EDAC INC** TORONTO, ONTARIO CANADA

THESE DRAWINGS AND SPECIFICATIONS ARE THE PROPERTY OF EDAC INC.,AND SHALL NOT BE REPRODUCED, OR COPIED OR USED AS THE BASIS FOR THE MANUFACTURE OR SALE OF APPARATUS WITHOUT WRITTEN PERMISSION.