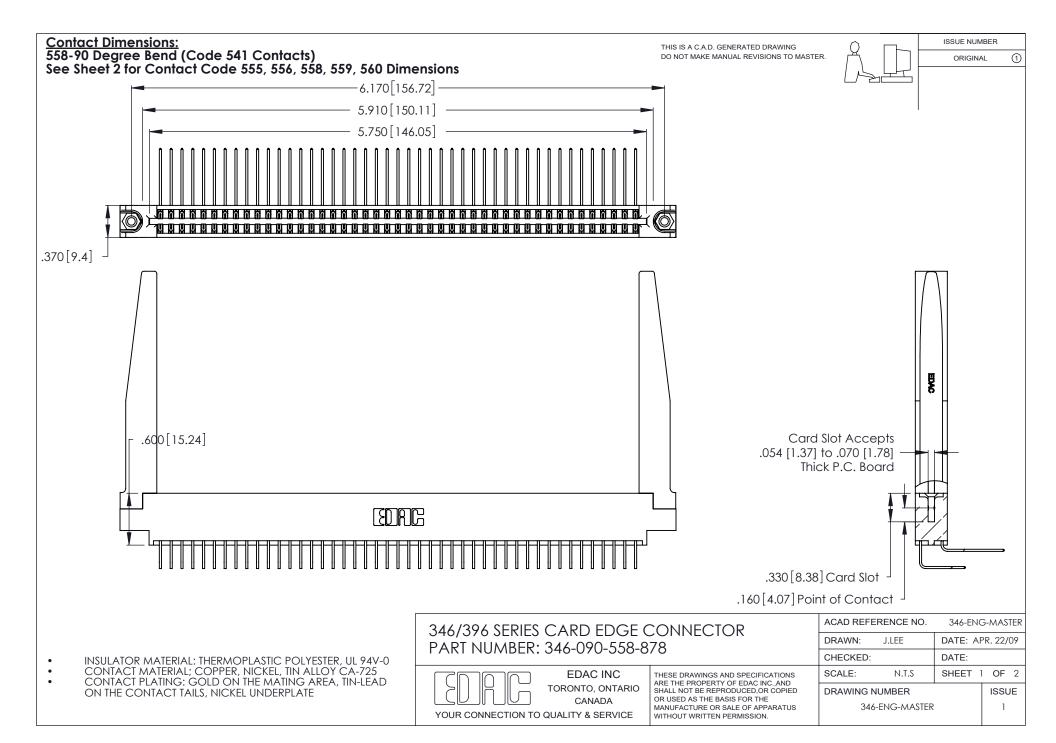

THIS IS A C.A.D. GENERATED DRAWING DO NOT MAKE MANUAL REVISIONS TO MASTER.

ISSUE NUMBER

ORIGINAL

1

**Contact Code 555** 

Contact Code 556

**Contact Code 558** 

**Contact Code 559** 

Contact Code 560

INSULATOR MATERIAL: THERMOPLASTIC POLYESTER, UL 94V-0 CONTACT MATERIAL; COPPER, NICKEL, TIN ALLOY CA-725 CONTACT PLATING: GOLD ON THE MATING AREA, TIN-LEAD

ON THE CONTACT TAILS, NICKEL UNDERPLATE

346/396 SERIES CARD EDGE CONNECTOR CONTACT CODE 555,556,558,559,560 DIMENSIONS

YOUR CONNECTION TO QUALITY & SERVICE

**EDAC INC** TORONTO, ONTARIO CANADA

THESE DRAWINGS AND SPECIFICATIONS ARE THE PROPERTY OF EDAC INC.,AND SHALL NOT BE REPRODUCED, OR COPIED OR USED AS THE BASIS FOR THE MANUFACTURE OR SALE OF APPARATUS WITHOUT WRITTEN PERMISSION.