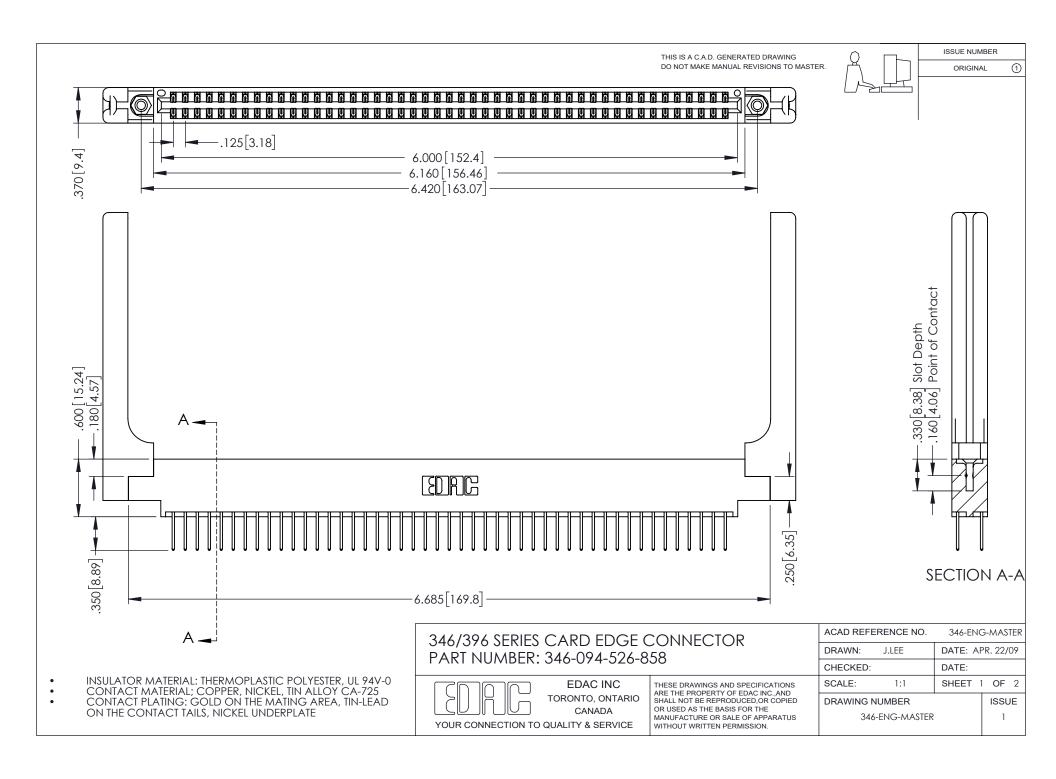

## **Contact Code 556**

INSULATOR MATERIAL: THERMOPLASTIC POLYESTER, UL 94V-0 CONTACT MATERIAL; COPPER, NICKEL, TIN ALLOY CA-725 CONTACT PLATING: GOLD ON THE MATING AREA, TIN-LEAD

ON THE CONTACT TAILS, NICKEL UNDERPLATE

## 346/396 SERIES CARD EDGE CONNECTOR CONTACT CODE 555,556,558,559,560 DIMENSIONS

YOUR CONNECTION TO QUALITY & SERVICE

**EDAC INC** TORONTO, ONTARIO CANADA

THESE DRAWINGS AND SPECIFICATIONS ARE THE PROPERTY OF EDAC INC.,AND SHALL NOT BE REPRODUCED, OR COPIED OR USED AS THE BASIS FOR THE MANUFACTURE OR SALE OF APPARATUS WITHOUT WRITTEN PERMISSION.