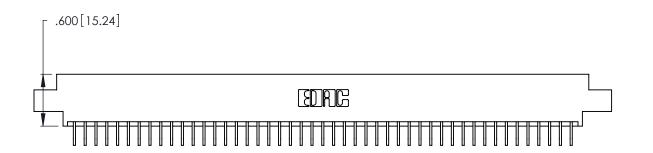

Contact Dimensions:
559-90 Degree Bend (Code 541 Contacts)
See Sheet 2 for Contact Code 555, 556, 558, 559, 560 Dimensions THIS IS A C.A.D. GENERATED DRAWING DO NOT MAKE MANUAL REVISIONS TO MASTER. -6.420 [163.07] 6.160 [156.46] 6.000 [152.4] .370 [9.4]

- INSULATOR MATERIAL: THERMOPLASTIC POLYESTER, UL 94V-0 CONTACT MATERIAL; COPPER, NICKEL, TIN ALLOY CA-725
- CONTACT PLATING: GOLD ON THE MATING AREA, TIN-LEAD ON THE CONTACT TAILS, NICKEL UNDERPLATE

346/396 SERIES CARD EDGE CONNECTOR PART NUMBER: 346-094-559-808