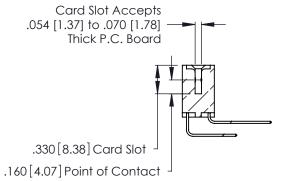

Contact Code 556

**Contact Code 558** 

**Contact Code 559** 

**Contact Code 560** 

INSULATOR MATERIAL: THERMOPLASTIC POLYESTER, UL 94V-0 CONTACT MATERIAL; COPPER, NICKEL, TIN ALLOY CA-725 CONTACT PLATING: GOLD ON THE MATING AREA, TIN-LEAD

ON THE CONTACT TAILS, NICKEL UNDERPLATE

346/396 SERIES CARD EDGE CONNECTOR CONTACT CODE 555,556,558,559,560 DIMENSIONS

YOUR CONNECTION TO QUALITY & SERVICE

**EDAC INC** TORONTO, ONTARIO CANADA

THESE DRAWINGS AND SPECIFICATIONS ARE THE PROPERTY OF EDAC INC.,AND SHALL NOT BE REPRODUCED, OR COPIED OR USED AS THE BASIS FOR THE MANUFACTURE OR SALE OF APPARATUS WITHOUT WRITTEN PERMISSION.