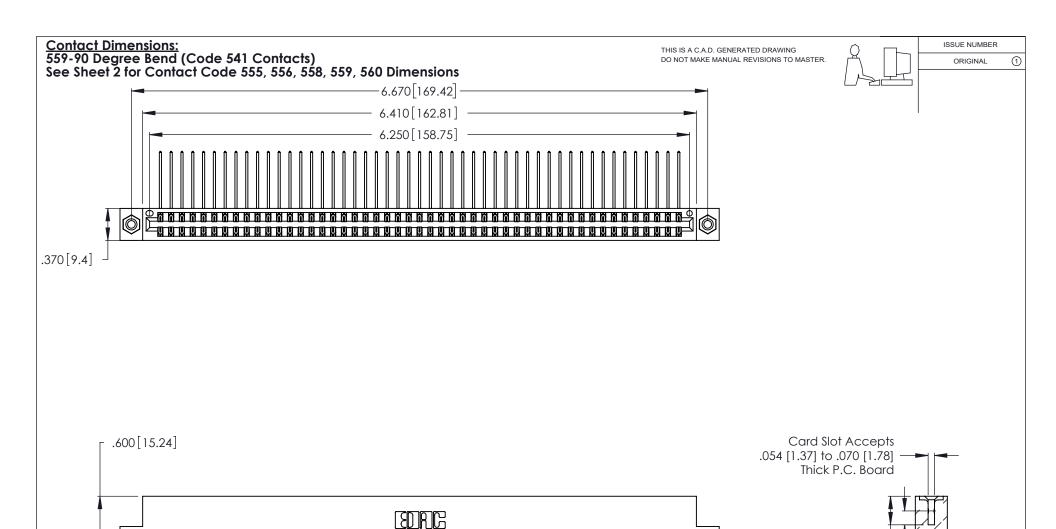

## 346/396 SERIES CARD EDGE CONNECTOR PART NUMBER: 346-098-559-208

YOUR CONNECTION TO QUALITY & SERVICE

**EDAC INC** TORONTO, ONTARIO CANADA

THESE DRAWINGS AND SPECIFICATIONS ARE THE PROPERTY OF EDAC INC.,AND SHALL NOT BE REPRODUCED, OR COPIED OR USED AS THE BASIS FOR THE MANUFACTURE OR SALE OF APPARATUS WITHOUT WRITTEN PERMISSION.

| ACAD REFERENCE NO. |       | 346-ENG-MASTER |           |
|--------------------|-------|----------------|-----------|
| DRAWN:             | J.LEE | DATE: AF       | PR. 22/09 |
| CHECKED:           |       | DATE:          |           |
| SCALE:             | N.T.S | SHEET          | OF 2      |
| DRAWING NUMBER     |       |                | ISSUE     |
| 346-ENG-MASTER     |       |                | 1         |