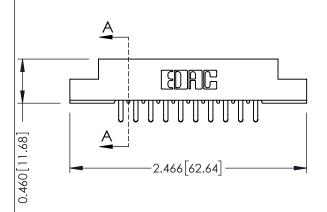

## **Mounting Option**

08-#4-40 Unified Threaded Inserts

## **Contact Detail**

556-Extender Board Bend (Code 520 Contacts) .156 [3.96] Contact Spacing x .140 [3.56] Row Spacing





**See Accompanying Page for: Mounting Options** 

| 305 / 315 / 355 Card Edge Connector |
|-------------------------------------|
| Part Number: 355-020-556-208        |

YOUR CONNECTION TO QUALITY & SERVICE

| ACAD REFERENCE NO | . 305 ENG MASTER  |
|-------------------|-------------------|
| DRAWN: J.LEE      | DATE: SEPT. 21/09 |
| CHECKED:          | DATE:             |
| SCALE: NTS        | SHEET 1 OF 2      |
| DRAWING NUMBER    | ISSUE             |
| 305 Assembly      | 1                 |

0.090[2.29] Point of Contact

0.295[7.49] Card Slot