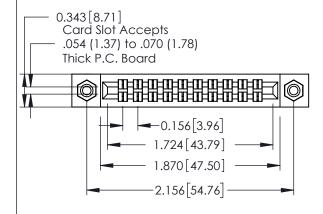

## **Contact Detail**

556-Extender Board Bend (Code 520 Contacts) .156 [3.96] Contact Spacing x .140 [3.56] Row Spacing

**See Accompanying Page for: Mounting Options** 

| 305 / 315 / 355 Card Edge Connector |
|-------------------------------------|
| Part Number: 355-020-556-208        |