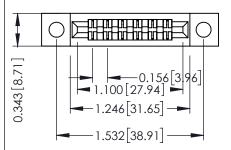

**Mounting Option** .128 (3.25) Dia. Mounting Holes **Contact Detail** 

PC Tail .023x.013(0.58x0.33) - Tail LG=.213(5.41) .156 [3.96] Contact Spacing x .200 [5.08] Row Spacing