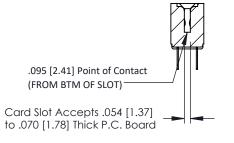

**Mounting Option** .128 (3.25) Dia. Mounting Holes **Contact Detail** 

PC Tail .023x.013(0.58x0.33) - Tail LG=.213(5.41) .156 [3.96] Contact Spacing x .200 [5.08] Row Spacing