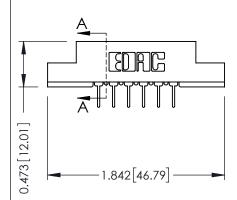

## SECTION A-A

| 307 / 357 Card Edge Connector<br>Part Number: 357-012-424-202 |                            |                                                                                                                                                                                                 | ACAD REFERENCE NO. 307 ENG MASTER |             |                  |        |
|---------------------------------------------------------------|----------------------------|-------------------------------------------------------------------------------------------------------------------------------------------------------------------------------------------------|-----------------------------------|-------------|------------------|--------|
|                                                               |                            |                                                                                                                                                                                                 | DRAWN:                            | J.LEE       | DATE: AUG. 11/09 |        |
|                                                               |                            |                                                                                                                                                                                                 | CHECKED:                          |             | DATE:            |        |
| SDAG<br>YOUR CONNECTION TO                                    | TORONTO, ONTARIO<br>CANADA | THESE DRAWINGS AND SPECIFICATIONS ARE THE PROPERTY OF EDAC INC.,AND SHALL NOT BE REPRODUCED,OR COPIED OR USED AS THE BASIS FOR THE MANUFACTURE OR SALE OF APPARATUS WITHOUT WRITTEN PERMISSION. | SCALE:                            | NTS         | SHEET            | 1 OF 3 |
|                                                               |                            |                                                                                                                                                                                                 | DRAWING                           | NUMBER      |                  | ISSUE  |
|                                                               |                            |                                                                                                                                                                                                 | 30                                | 07 Assembly |                  | 1      |