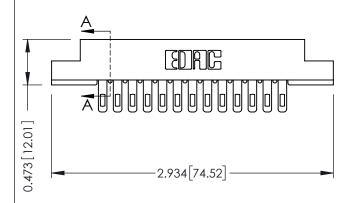

## **See Accompanying Pages for:**

- Contact Bend Details
- Mounting Options

SECTION A-A

| 307 / 357 Card Edge Connector<br>Part Number: 357-013-505-107 |                            |                                                                                                                                                                                                 | ACAD REFERENCE NO. 307 ENG MASTER |              |          |          |
|---------------------------------------------------------------|----------------------------|-------------------------------------------------------------------------------------------------------------------------------------------------------------------------------------------------|-----------------------------------|--------------|----------|----------|
|                                                               |                            |                                                                                                                                                                                                 | DRAWN:                            | J.LEE        | DATE: AU | G. 11/09 |
|                                                               |                            |                                                                                                                                                                                                 | CHECKED:                          |              | DATE:    |          |
|                                                               | TORONTO, ONTARIO<br>CANADA | THESE DRAWINGS AND SPECIFICATIONS ARE THE PROPERTY OF EDAC INC.,AND SHALL NOT BE REPRODUCED,OR COPIED OR USED AS THE BASIS FOR THE MANUFACTURE OR SALE OF APPARATUS WITHOUT WRITTEN PERMISSION. | SCALE:                            | NTS          | SHEET    | 1 OF 3   |
|                                                               |                            |                                                                                                                                                                                                 | DRAWING                           | NUMBER       |          | ISSUE    |
| YOUR CONNECTION TO QUALITY                                    |                            |                                                                                                                                                                                                 | 3                                 | 307 Assembly |          | 1        |