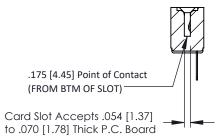

## **See Accompanying Pages for:**

- Contact Bend Details
- Mounting Options

SECTION A-A

| 307 / 357 Card Edge Connector<br>Part Number: 357-013-505-107 |                            |                                                                                                                                                                                                 | ACAD REFERENCE NO. 307 ENG MASTER |              |          |          |
|---------------------------------------------------------------|----------------------------|-------------------------------------------------------------------------------------------------------------------------------------------------------------------------------------------------|-----------------------------------|--------------|----------|----------|
|                                                               |                            |                                                                                                                                                                                                 | DRAWN:                            | J.LEE        | DATE: AU | G. 11/09 |
|                                                               |                            |                                                                                                                                                                                                 | CHECKED:                          |              | DATE:    |          |
|                                                               | TORONTO, ONTARIO<br>CANADA | THESE DRAWINGS AND SPECIFICATIONS ARE THE PROPERTY OF EDAC INC.,AND SHALL NOT BE REPRODUCED,OR COPIED OR USED AS THE BASIS FOR THE MANUFACTURE OR SALE OF APPARATUS WITHOUT WRITTEN PERMISSION. | SCALE:                            | NTS          | SHEET    | 1 OF 3   |
|                                                               |                            |                                                                                                                                                                                                 | DRAWING                           | NUMBER       |          | ISSUE    |
| YOUR CONNECTION TO QUALITY                                    |                            |                                                                                                                                                                                                 | 3                                 | 307 Assembly |          | 1        |