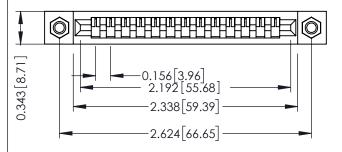

Mounting Option
M3-0.5 Metric Threaded Inserts

**Contact Detail** 

Wire Hole .087x.013(2.21x0.33) - Tail LG=.282(7.16) .156 [3.96] Contact Spacing x .200 [5.08] Row Spacing THIS IS A C.A.D. GENERATED DRAWING DO NOT MAKE MANUAL REVISIONS TO MAS

## **See Accompanying Pages for:**

- Contact Bend Details
- Mounting Options

SECTION A-A

| 307 / 357 Card Edge Connector<br>Part Number: 357-013-505-107 |                            |                                                                                                                                                                                                 | ACAD REFERENCE NO. 307 ENG MASTER |              |          |          |
|---------------------------------------------------------------|----------------------------|-------------------------------------------------------------------------------------------------------------------------------------------------------------------------------------------------|-----------------------------------|--------------|----------|----------|
|                                                               |                            |                                                                                                                                                                                                 | DRAWN:                            | J.LEE        | DATE: AU | G. 11/09 |
|                                                               |                            |                                                                                                                                                                                                 | CHECKED:                          |              | DATE:    |          |
|                                                               | TORONTO, ONTARIO<br>CANADA | THESE DRAWINGS AND SPECIFICATIONS ARE THE PROPERTY OF EDAC INC.,AND SHALL NOT BE REPRODUCED,OR COPIED OR USED AS THE BASIS FOR THE MANUFACTURE OR SALE OF APPARATUS WITHOUT WRITTEN PERMISSION. | SCALE:                            | NTS          | SHEET    | 1 OF 3   |
|                                                               |                            |                                                                                                                                                                                                 | DRAWING                           | NUMBER       |          | ISSUE    |
| YOUR CONNECTION TO QUALITY                                    |                            |                                                                                                                                                                                                 | 3                                 | 307 Assembly |          | 1        |