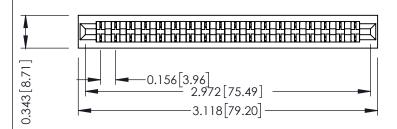

**Mounting Option** No Mounting Lugs **Contact Detail** 

PC Tail .046x.014(1.17x0.36) - Tail LG=.213(5.41) .156 [3.96] Contact Spacing x .200 [5.08] Row Spacing

THIS IS A C.A.D. GENERATED DRAWING DO NOT MAKE MANUAL REVISIONS TO MASTER.