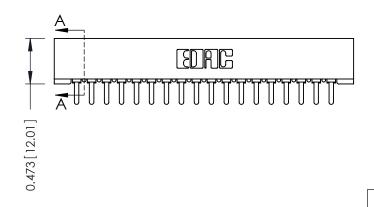

ISSUE NUMBER ORIGINAL 1

**See Accompanying Pages for:** 

- **Contact Bend Details**
- **Mounting Options**

ACAD REFERENCE NO.

SECTION A-A

307 / 357 Card Edge Connector Part Number: 357-018-421-101 **EDAC INC** THESE DRAWINGS AND SPECIFICATIONS ARE THE PROPERTY OF EDAC INC., AND TORONTO, ONTARIO SHALL NOT BE REPRODUCED, OR COPIED CANADA OR USED AS THE BASIS FOR THE MANUFACTURE OR SALE OF APPARATUS YOUR CONNECTION TO QUALITY & SERVICE