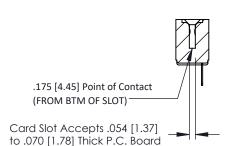

**Mounting Option** No Mounting Lugs **Contact Detail** 

PC Tail .046x.014(1.17x0.36) - Tail LG=.213(5.41) .156 [3.96] Contact Spacing x .200 [5.08] Row Spacing

THIS IS A C.A.D. GENERATED DRAWING DO NOT MAKE MANUAL REVISIONS TO MASTER.