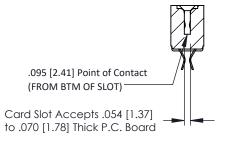

Mounting Option
M3-0.5 Metric Threaded Inserts

**Contact Detail** 

Extender Board Bend (Code 520 Contacts)
.156 [3.96] Contact Spacing x .200 [5.08] Row Spacing

THIS IS A C.A.D. GENERATED DRAWING DO NOT MAKE MANUAL REVISIONS TO MAS

ER.

ISSUE NUMBER

ORIGINAL





## **See Accompanying Pages for:**

- Contact Bend Details
- Mounting Options

## SECTION A-A

307 ENG MASTER

DATE: AUG. 11/09

SHEET 1 OF 3



J.LEE

307 Assembly

NTS

| 307 / 357 Card Edge Connector<br>Part Number: 357-028-556-207 |                                                                                                                                                                                                | ACAD RE |
|---------------------------------------------------------------|------------------------------------------------------------------------------------------------------------------------------------------------------------------------------------------------|---------|
|                                                               |