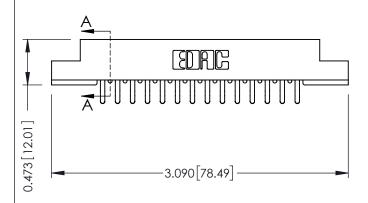

## SECTION A-A

307 ENG MASTER

DATE: AUG. 11/09

SHEET 1 OF 3

J.LEE

307 Assembly

NTS

| 307 / 357 Card Edge Connector<br>Part Number: 357-028-556-207 |                                                                                                                                                                                                | ACAD RE |
|---------------------------------------------------------------|------------------------------------------------------------------------------------------------------------------------------------------------------------------------------------------------|---------|
|                                                               |                                                                                                                                                                                                | DRAWN:  |
|                                                               |                                                                                                                                                                                                | CHECKE  |
| EDAC INC TORONTO, ONTARIO CANADA                              | THESE DRAWINGS AND SPECIFICATIONS ARE THE PROPERTY OF EDAC INC.,AND SHALL NOT BE REPRODUCED,OR COPIED OR USED AS THE BASIS FOR THE MANUFACTURE OR SALE OF APPARATUS WITHOUT WRITTEN PERMISSION | SCALE:  |
|                                                               |                                                                                                                                                                                                | DRAWING |
| YOUR CONNECTION TO QUALITY & SERVICE                          |                                                                                                                                                                                                | ;       |
|                                                               |                                                                                                                                                                                                |         |