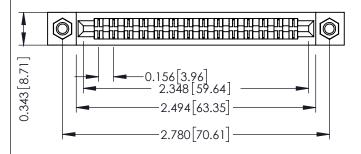

Mounting Option
M3-0.5 Metric Threaded Inserts

**Contact Detail** 

Extender Board Bend (Code 520 Contacts)
.156 [3.96] Contact Spacing x .200 [5.08] Row Spacing

THIS IS A C.A.D. GENERATED DRAWING DO NOT MAKE MANUAL REVISIONS TO MAS