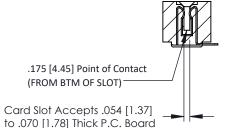

**Mounting Option Contact Detail** 90 Degree Bend (Code 501 Contacts) No Mounting Lugs .156 [3.96] Contact Spacing x .200 [5.08] Row Spacing 0.156 3.96 0.500[12.70] 5.936 [150.77] --6.082 [154.48] 0.473[12.01]

SECTION A-A



**See Accompanying Pages for:** 

- **Contact Bend Details**
- **Mounting Options**

307 / 357 Card Edge Connector Part Number: 357-037-554-101

YOUR CONNECTION TO QUALITY & SERVICE

| ACAD REFERENCE NO | . 307 ENG MASTER |
|-------------------|------------------|
| DRAWN: J.LEE      | DATE: AUG. 11/09 |
| CHECKED:          | DATE:            |
| SCALE: NTS        | SHEET 1 OF 3     |
| DRAWING NUMBER    | ISSUE            |
| 307 Assembly      | 1                |