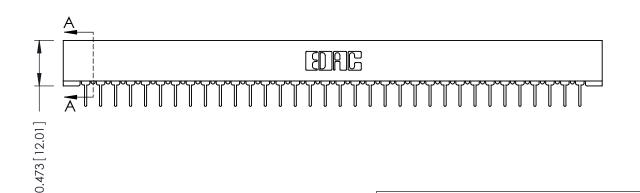

## **SECTION A-A**

**See Accompanying Pages for:** 

- **Contact Bend Details**
- **Mounting Options**

307 / 357 Card Edge Connector Part Number: 357-068-424-201

**EDAC INC** TORONTO, ONTARIO CANADA

THESE DRAWINGS AND SPECIFICATIONS ARE THE PROPERTY OF EDAC INC.,AND SHALL NOT BE REPRODUCED,OR COPIED OR USED AS THE BASIS FOR THE MANUFACTURE OR SALE OF APPARATUS WITHOUT WRITTEN PERMISSION.