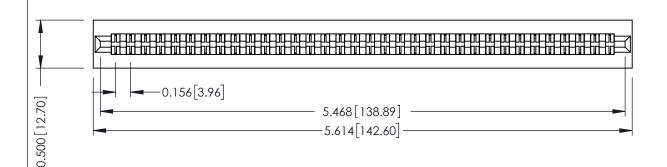

**Mounting Option** No Mounting Lugs **Contact Detail** 

PC Tail .023x.013(0.58x0.33) - Tail LG=.213(5.41) .156 [3.96] Contact Spacing x .200 [5.08] Row Spacing

THIS IS A C.A.D. GENERATED DRAWING DO NOT MAKE MANUAL REVISIONS TO MASTER.