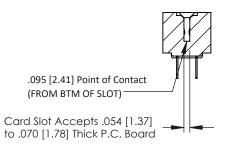

**Mounting Option** No Mounting Lugs **Contact Detail** 

PC Tail .023x.013(0.58x0.33) - Tail LG=.213(5.41) .156 [3.96] Contact Spacing x .200 [5.08] Row Spacing

THIS IS A C.A.D. GENERATED DRAWING DO NOT MAKE MANUAL REVISIONS TO MASTER.