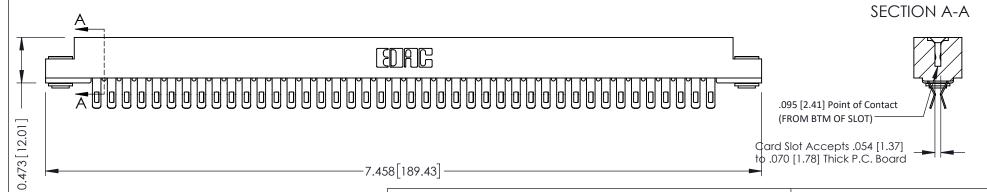

**Mounting Option** .116 (2.95) I.D. Floating Eyelets **Contact Detail** 

Extender Board Bend (Code 400 Contacts) .156 [3.96] Contact Spacing x .200 [5.08] Row Spacing

THIS IS A C.A.D. GENERATED DRAWING DO NOT MAKE MANUAL REVISIONS TO MASTER.