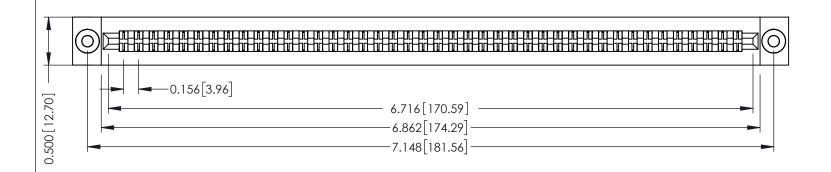

**Mounting Option** .116 (2.95) I.D. Floating Eyelets **Contact Detail** 

Extender Board Bend (Code 400 Contacts) .156 [3.96] Contact Spacing x .200 [5.08] Row Spacing

THIS IS A C.A.D. GENERATED DRAWING DO NOT MAKE MANUAL REVISIONS TO MASTER.