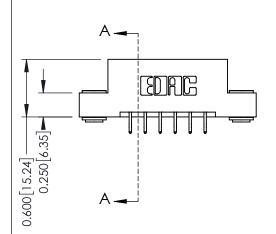

## **Mounting Option**

03-.116 (2.95) I.D. Floating Eyelets



## **Contact Detail**

556-Extender Board Bend (Code 520 Contacts) .156 [3.96] Contact Spacing x .200 [5.08] Row Spacing

THIS IS A C.A.D. GENERATED DRAWING DO NOT MAKE MANUAL REVISIONS TO MASTER.



ISSUE NUMBER

ORIGINAL

1





**See Accompanying Pages for:** 

- **Contact Bend Details**
- **Mounting Options**

| 337 / 387 Series Card Edge Con | nector |
|--------------------------------|--------|
| Part Number: 387-012-556-203   |        |



**EDAC INC** TORONTO, ONTARIO CANADA

THESE DRAWINGS AND SPECIFICATIONS ARE THE PROPERTY OF EDAC INC.,AND SHALL NOT BE REPRODUCED, OR COPIED OR USED AS THE BASIS FOR THE MANUFACTURE OR SALE OF APPARATUS WITHOUT WRITTEN PERMISSION.

| ACAD REFERENCE NO. | REFERENCE NO. 337 ENG MASTER |  |  |
|--------------------|------------------------------|--|--|
| DRAWN: J.LEE       | DATE: OCT. 06/09             |  |  |
| CHECKED:           | DATE:                        |  |  |
| SCALE: NTS         | SHEET 1 OF 3                 |  |  |
| DRAWING NUMBER     | ISSUE