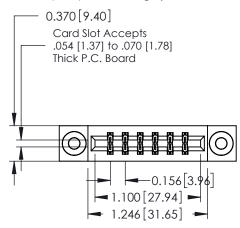

## **Contact Detail**

556-Extender Board Bend (Code 520 Contacts) .156 [3.96] Contact Spacing x .200 [5.08] Row Spacing

THIS IS A C.A.D. GENERATED DRAWING DO NOT MAKE MANUAL REVISIONS TO MASTER.

ISSUE NUMBER