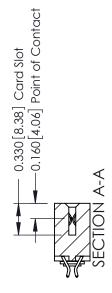

## **Contact Detail**

556-Extender Board Bend (Code 520 Contacts) .156 [3.96] Contact Spacing x .200 [5.08] Row Spacing

THIS IS A C.A.D. GENERATED DRAWING DO NOT MAKE MANUAL REVISIONS TO MASTER.

ISSUE NUMBER