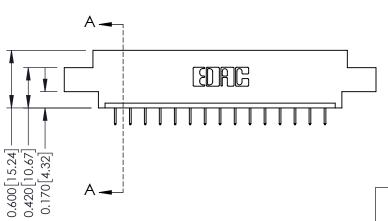

1

| 337 / 387 Series Card Edge | 337 / 387 Series Card Edge Connector<br>Contact Bend Detail                                                                                                                                     |                | 337 ENG          | G MASTER      |
|----------------------------|-------------------------------------------------------------------------------------------------------------------------------------------------------------------------------------------------|----------------|------------------|---------------|
|                            |                                                                                                                                                                                                 |                | DATE: OCT. 06/09 |               |
| Contact Bend Detail        |                                                                                                                                                                                                 | CHECKED:       | DATE:            |               |
| TORONTO, ONTARIO CANADA    | THESE DRAWINGS AND SPECIFICATIONS ARE THE PROPERTY OF EDAC INC.,AND SHALL NOT BE REPRODUCED,OR COPIED OR USED AS THE BASIS FOR THE MANUFACTURE OR SALE OF APPARATUS WITHOUT WRITTEN PERMISSION. | SCALE: NTS     | SHEET            | 2 <b>OF</b> 3 |
|                            |                                                                                                                                                                                                 | DRAWING NUMBER |                  | ISSUE         |
|                            |                                                                                                                                                                                                 | 337 Assembly   |                  | 1             |