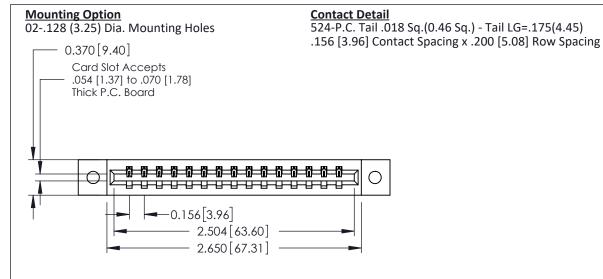

337 ENG MASTER

ACAD REFERENCE NO.

0.160 [4.06] Point of Contact Card Slot

0.330 [8.38]

**See Accompanying Pages for:** 

- **Contact Bend Details**
- **Mounting Options**

ISSUE NUMBER

ORIGINAL