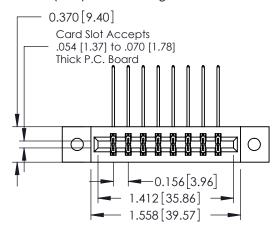

**Mounting Option** 

02-.128 (3.25) Dia. Mounting Holes

**Contact Detail** 

559-90 Degree Bend (Code 541 Contacts)

.156 [3.96] Contact Spacing x .200 [5.08] Row Spacing

THIS IS A C.A.D. GENERATED DRAWING DO NOT MAKE MANUAL REVISIONS TO MASTER.

ISSUE NUMBER

ORIGINAL

**See Accompanying Pages for:** 

- **Contact Bend Details**
- **Mounting Options**

337 / 387 Series Card Edge Connector Part Number: 387-016-559-802

**EDAC INC** TORONTO, ONTARIO CANADA