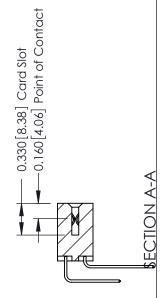

ISSUE NUMBER

ORIGINAL

1

| 337 / 387 Series Card Edge Connector<br>Contact Bend Detail           |                                                                                                                                                                                                 | ACAD REFERENCE NO. | 337 ENG MASTER   |               |
|-----------------------------------------------------------------------|-------------------------------------------------------------------------------------------------------------------------------------------------------------------------------------------------|--------------------|------------------|---------------|
|                                                                       |                                                                                                                                                                                                 | DRAWN: J.LEE       | DATE: OCT. 06/09 |               |
|                                                                       |                                                                                                                                                                                                 | CHECKED:           | DATE:            |               |
| EDAC INC TORONTO, ONTARIO CANADA YOUR CONNECTION TO QUALITY & SERVICE | THESE DRAWINGS AND SPECIFICATIONS ARE THE PROPERTY OF EDAC INC.,AND SHALL NOT BE REPRODUCED,OR COPIED OR USED AS THE BASIS FOR THE MANUFACTURE OR SALE OF APPARATUS WITHOUT WRITTEN PERMISSION. | SCALE: NTS         | SHEET            | 2 <b>OF</b> 3 |
|                                                                       |                                                                                                                                                                                                 | DRAWING NUMBER     |                  | ISSUE         |
|                                                                       |                                                                                                                                                                                                 | 337 Assembly       |                  | 1             |