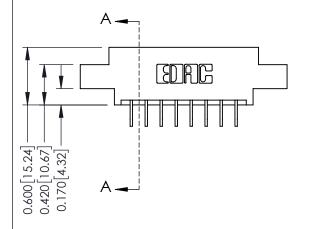

**Mounting Option** 

02-.128 (3.25) Dia. Mounting Holes

**Contact Detail** 

559-90 Degree Bend (Code 541 Contacts)

.156 [3.96] Contact Spacing x .200 [5.08] Row Spacing

THIS IS A C.A.D. GENERATED DRAWING DO NOT MAKE MANUAL REVISIONS TO MASTER.