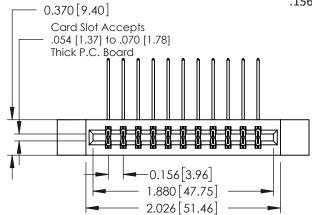

## **See Accompanying Pages for:**

- **Contact Bend Details**
- **Mounting Options**

| 337 / 387 Series Card Edge Connector |
|--------------------------------------|
| Part Number: 387-022-559-212         |