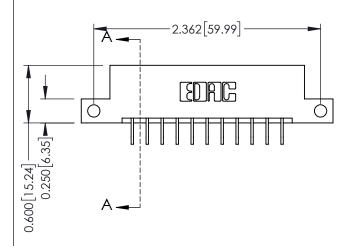

**Mounting Option** 

12-.128 (3.25) Dia. Side Mounting Holes

**Contact Detail** 

559-90 Degree Bend (Code 541 Contacts) .156 [3.96] Contact Spacing x .200 [5.08] Row Spacing THIS IS A C.A.D. GENERATED DRAWING DO NOT MAKE MANUAL REVISIONS TO MASTER.

## **See Accompanying Pages for:**

- **Contact Bend Details**
- **Mounting Options**

| 337 / 387 Series Card Edge Connector |
|--------------------------------------|
| Part Number: 387-022-559-212         |