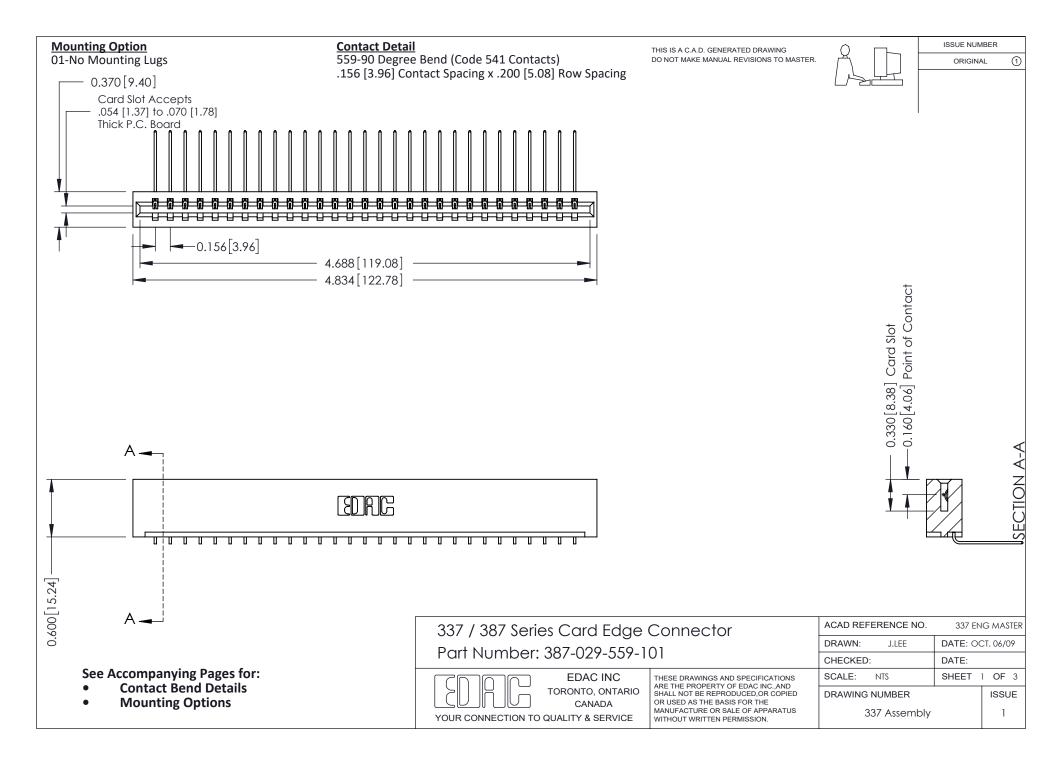

ISSUE NUMBER

ORIGINAL

1

| 337 / 387 Series Card Edge Connector<br>Contact Bend Detail           |                                                                                                                                                                                                  | ACAD REFERENCE NO. 337 E |                  | G MASTER      |
|-----------------------------------------------------------------------|--------------------------------------------------------------------------------------------------------------------------------------------------------------------------------------------------|--------------------------|------------------|---------------|
|                                                                       |                                                                                                                                                                                                  | DRAWN: J.LEE             | DATE: OCT. 06/09 |               |
|                                                                       |                                                                                                                                                                                                  | CHECKED: DATE:           |                  |               |
| EDAC INC TORONTO, ONTARIO CANADA YOUR CONNECTION TO QUALITY & SERVICE | THESE DRAWINGS AND SPECIFICATIONS ARE THE PROPERTY OF EDAC INC.,AND SHALL NOT BE REPRODUCED, OR COPIED OR USED AS THE BASIS FOR THE MANUFACTURE OR SALE OF APPARATUS WITHOUT WRITTEN PERMISSION. | SCALE: NTS               | SHEET            | 2 <b>OF</b> 3 |
|                                                                       |                                                                                                                                                                                                  | DRAWING NUMBER           |                  | ISSUE         |
|                                                                       |                                                                                                                                                                                                  | 337 Assembly             |                  | 1             |