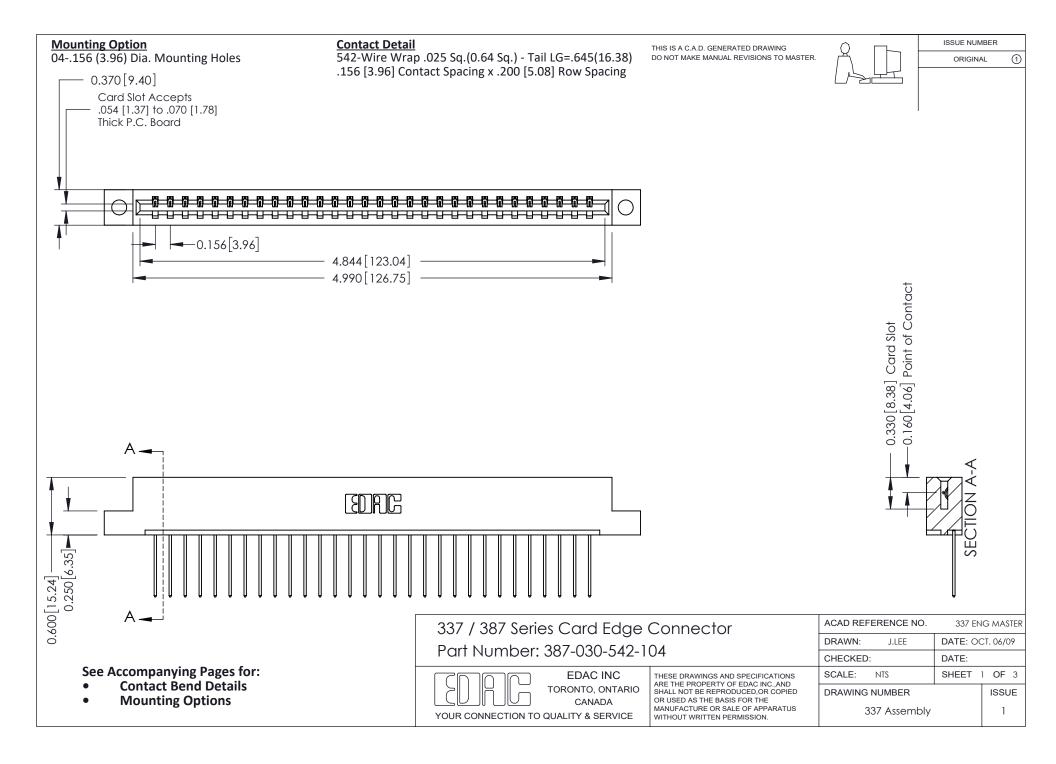

ISSUE NUMBER

ORIGINAL

1



| 337 / 387 Series Card Edge Connector<br>Contact Bend Detail           |                                                                                                                                                                                                  | ACAD REFERENCE NO. 337 E |                  | G MASTER      |
|-----------------------------------------------------------------------|--------------------------------------------------------------------------------------------------------------------------------------------------------------------------------------------------|--------------------------|------------------|---------------|
|                                                                       |