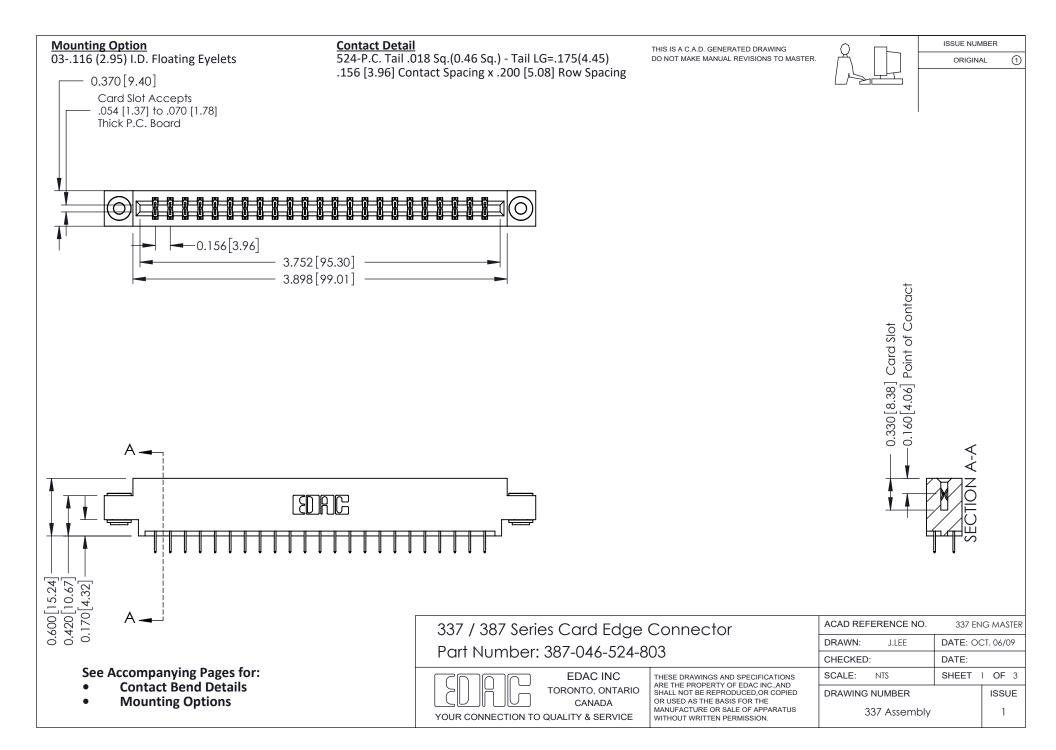

ISSUE NUMBER

ORIGINAL

1

| 337 / 387 Series Card Edge Connector<br>Contact Bend Detail           |                                                                                                                                                                                                  | ACAD REFERENCE NO. 337 E |                  | G MASTER      |
|-----------------------------------------------------------------------|--------------------------------------------------------------------------------------------------------------------------------------------------------------------------------------------------|--------------------------|------------------|---------------|
|                                                                       |                                                                                                                                                                                                  | DRAWN: J.LEE             | DATE: OCT. 06/09 |               |
|                                                                       |                                                                                                                                                                                                  | CHECKED: DATE:           |                  |               |
| EDAC INC TORONTO, ONTARIO CANADA YOUR CONNECTION TO QUALITY & SERVICE | THESE DRAWINGS AND SPECIFICATIONS ARE THE PROPERTY OF EDAC INC.,AND SHALL NOT BE REPRODUCED, OR COPIED OR USED AS THE BASIS FOR THE MANUFACTURE OR SALE OF APPARATUS WITHOUT WRITTEN PERMISSION. | SCALE: NTS               | SHEET            | 2 <b>OF</b> 3 |
|                                                                       |                                                                                                                                                                                                  | DRAWING NUMBER           |                  | ISSUE         |
|                                                                       |                                                                                                                                                                                                  | 337 Assembly             |                  | 1             |