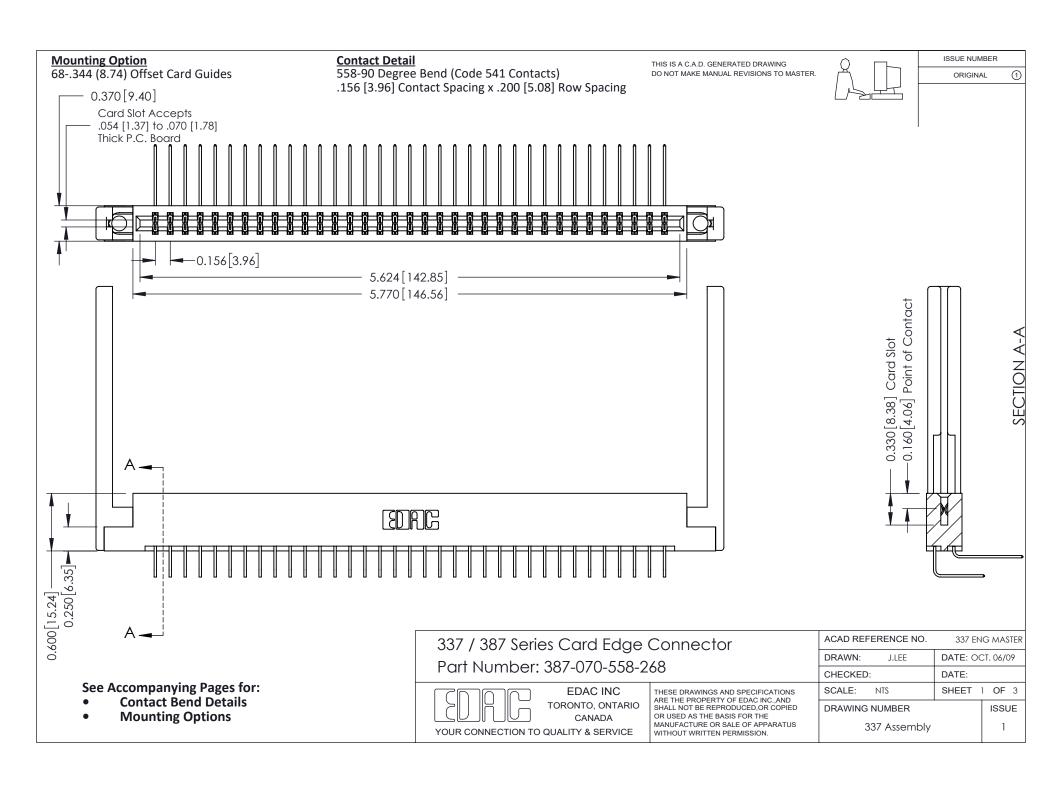

ISSUE NUMBER

ORIGINAL

1



| 337 / 387 Series Card Edge Connector<br>Contact Bend Detail           |                                                                                                                                                                                                  | ACAD REFERENCE NO. 337 E |                  | G MASTER      |
|-----------------------------------------------------------------------|--------------------------------------------------------------------------------------------------------------------------------------------------------------------------------------------------|--------------------------|------------------|---------------|
|                                                                       |