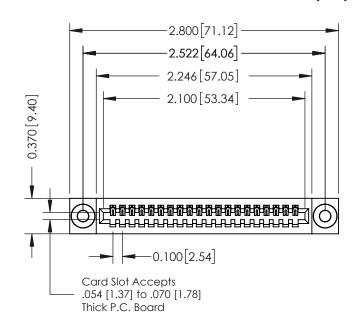

## 342 / 392 Card Edge Connector Part Number: 392-020-542-103

YOUR CONNECTION TO QUALITY & SERVICE

|       | CHECKED:       | DATE: |        |
|-------|----------------|-------|--------|
| J 0.7 | SCALE: NTS     | SHEET | 1 OF 3 |
| ED    | DRAWING NUMBER |       | ISSUE  |
| S     | 342 Assembly   |       | 1      |

J.LEE

**SECTION A-A** 

342 ENG MASTER

DATE: OCT. 06/09

**See Accompanying Pages for:** 

- **Contact Bend Details**
- **Mounting Options**

THIS IS A C.A.D. GENERATED DRAWING DO NOT MAKE MANUAL REVISIONS TO MASTER. ISSUE NUMBER