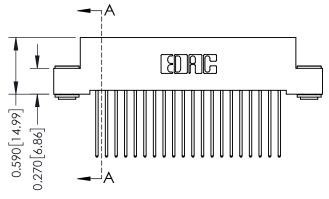

J.LEE

**SECTION A-A** 

342 ENG MASTER

DATE: OCT. 06/09

**See Accompanying Pages for:** 

- **Contact Bend Details**
- **Mounting Options**

THIS IS A C.A.D. GENERATED DRAWING DO NOT MAKE MANUAL REVISIONS TO MASTER. ISSUE NUMBER