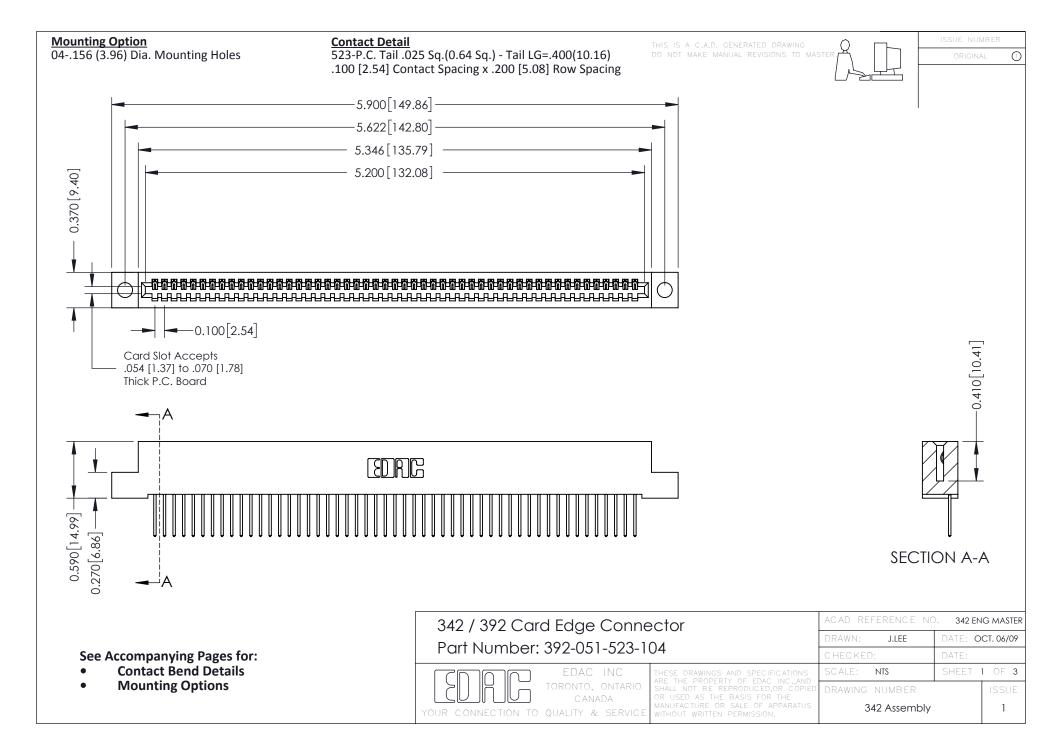

THIS IS A C.A.D. GENERATED DRAWING DO NOT MAKE MANUAL REVISIONS TO MASTER. ISSUE NUMBER

ORIGINAL

1



| 342 / 392 Series Card Edge Connector<br>Contact Bend Detail |                                                                                                                                                                                                  | ACAD REFERENCE NO. 342 ENG MASTER |             |                  |        |
|-------------------------------------------------------------|--------------------------------------------------------------------------------------------------------------------------------------------------------------------------------------------------|-----------------------------------|-------------|------------------|--------|
|