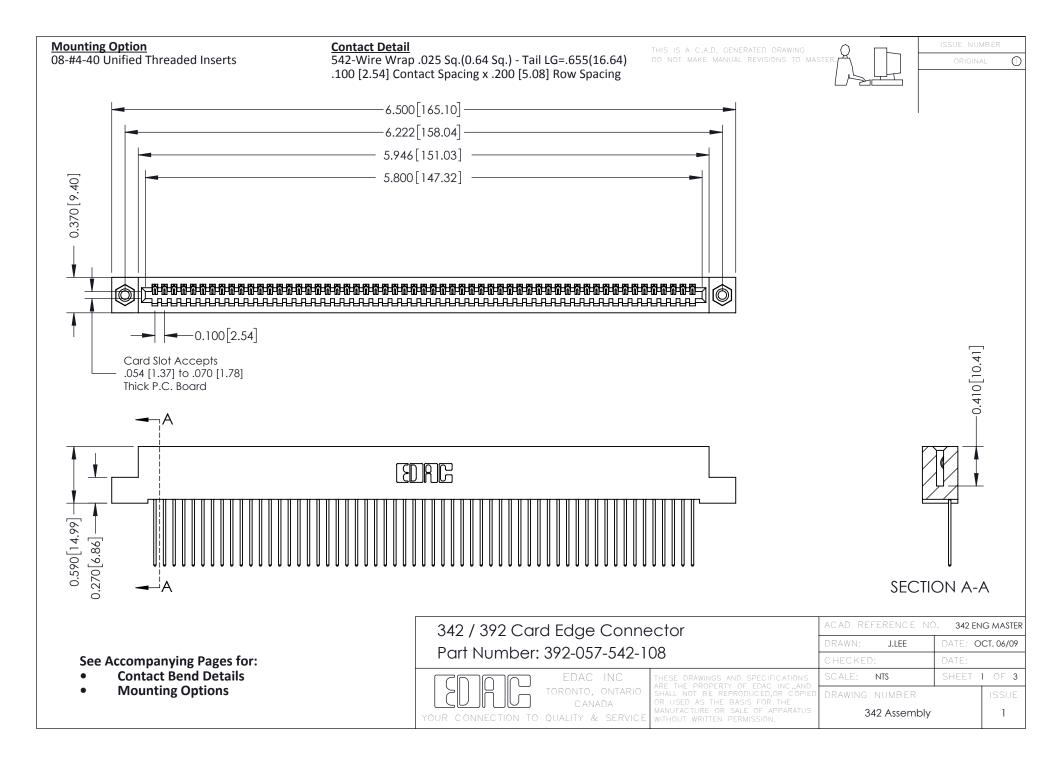

THIS IS A C.A.D. GENERATED DRAWING DO NOT MAKE MANUAL REVISIONS TO MASTER. ISSUE NUMBER

ORIGINAL

1

| 342 / 392 Series Card Edge Connector<br>Contact Bend Detail |                                                                                                                                                                                                  | ACAD REFERENCE NO. 342 ENG MASTER |             |                  |        |
|-------------------------------------------------------------|--------------------------------------------------------------------------------------------------------------------------------------------------------------------------------------------------|-----------------------------------|-------------|------------------|--------|
|                                                             |                                                                                                                                                                                                  | DRAWN:                            | J.LEE       | DATE: OCT. 06/09 |        |
|                                                             |                                                                                                                                                                                                  | CHECKED:                          |             | DATE:            |        |
| TORONTO, ONTARIO                                            | THESE DRAWINGS AND SPECIFICATIONS ARE THE PROPERTY OF EDAC INC. AND SHALL NOT BE REPRODUCED, OR COPIED OR USED AS THE BASIS FOR THE MANUFACTURE OR SALE OF APPARATUS WITHOUT WRITTEN PERMISSION. | SCALE:                            | NTS         | SHEET :          | 2 OF 3 |
|                                                             |                                                                                                                                                                                                  | DRAWING                           | NUMBER      |                  | ISSUE  |
| YOUR CONNECTION TO QUALITY & SERVICE                        |                                                                                                                                                                                                  | 3                                 | 42 Assembly |                  | 1      |

THIS IS A C.A.D. GENERATED DRAWING DO NOT MAKE MANUAL REVISIONS TO MASTER

ISSUE NUMBER

ORIGINAL

1

| 342 / 392 Card Edge Connector<br>Mounting Options |                                                                                                                                                                                               | ACAD REFERENCE NO. 342 ENG MASTER |                         |        |  |  |
|---------------------------------------------------|-----------------------------------------------------------------------------------------------------------------------------------------------------------------------------------------------|-----------------------------------|-------------------------|--------|--|--|
|                                                   |                                                                                                                                                                                               | DRAWN: J.LEE                      | DATE: <b>OCT. 06/09</b> |        |  |  |
|                                                   |                                                                                                                                                                                               | CHECKED:                          | DATE:                   |        |  |  |
| TORONTO, ONTARIO                                  | THESE DRAWINGS AND SPECIFICATIONS ARE THE PROPERTY OF EDAC INCAND SHALL NOT BE REPRODUCED,OR COPIED OR USED AS THE BASIS FOR THE MANUFACTURE OR SALE OF APPARATUS WITHOUT WRITTEN PERMISSION. | SCALE: NTS                        | SHEET :                 | 3 OF 3 |  |  |
|                                                   |                                                                                                                                                                                               | DRAWING NUMBER                    | •                       | ISSUE  |  |  |
| YOUR CONNECTION TO QUALITY & SERVICE              |                                                                                                                                                                                               | 342 Assembly                      |                         | 1      |  |  |