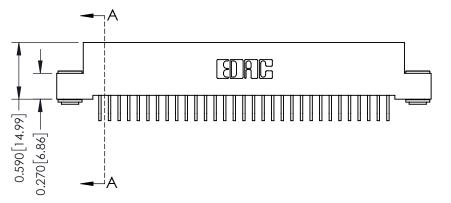

## **See Accompanying Pages for:**

- **Contact Bend Details**
- **Mounting Options**

342 / 392 Card Edge Connector Part Number: 392-062-559-203

YOUR CONNECTION TO QUALITY & SERVICE

342 ENG MASTER J.LEE DATE: OCT. 06/09 SHEET 1 OF 3