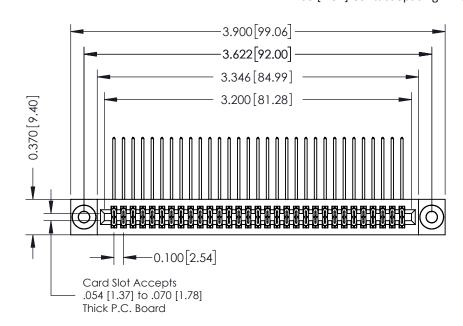

## **See Accompanying Pages for:**

- **Contact Bend Details**
- **Mounting Options**

342 / 392 Card Edge Connector Part Number: 392-062-559-203

YOUR CONNECTION TO QUALITY & SERVICE

342 ENG MASTER J.LEE DATE: OCT. 06/09 SHEET 1 OF 3