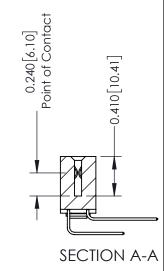

**Mounting Option** 

03-.116 (2.95) I.D. Floating Eyelets

**Contact Detail** 

559-90 Degree Bend (Code 541 Contacts) .100 [2.54] Contact Spacing x .200 [5.08] Row Spacing