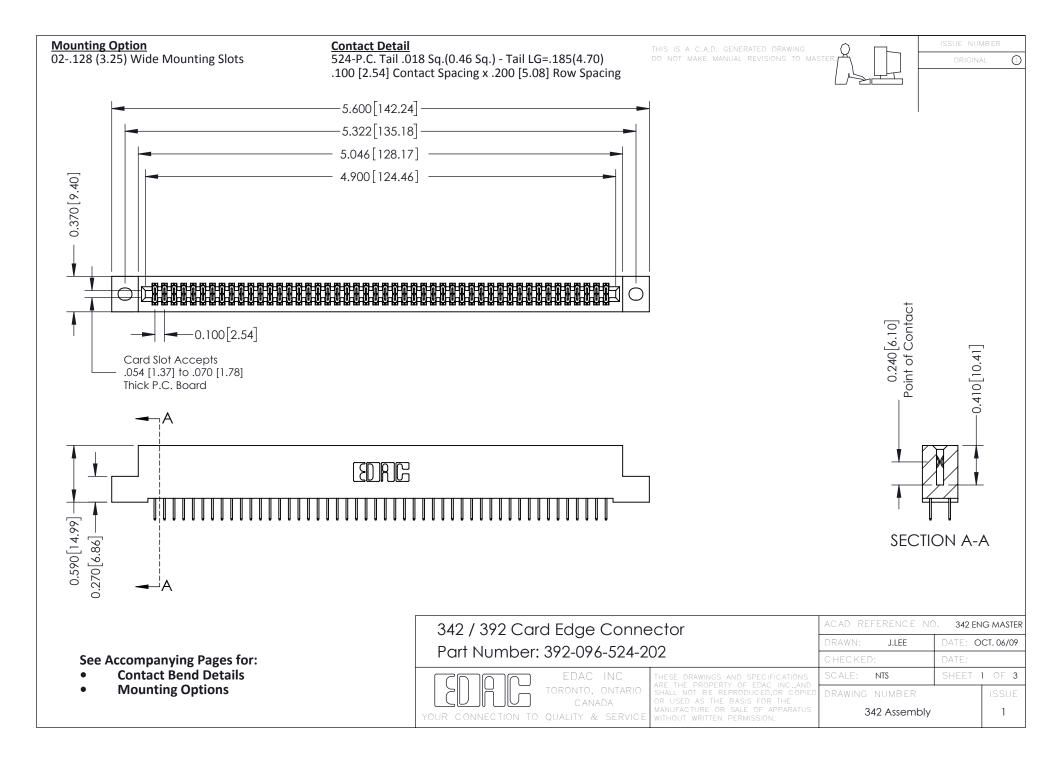

THIS IS A C.A.D. GENERATED DRAWING DO NOT MAKE MANUAL REVISIONS TO MASTER. ISSUE NUMBER

ORIGINAL

1



| 342 / 392 Series Card Edge Connector<br>Contact Bend Detail |                                                                                                                                                                                                  | ACAD REFERENCE NO. 342 ENG MASTER |             |                  |        |
|-------------------------------------------------------------|--------------------------------------------------------------------------------------------------------------------------------------------------------------------------------------------------|-----------------------------------|-------------|------------------|--------|
|