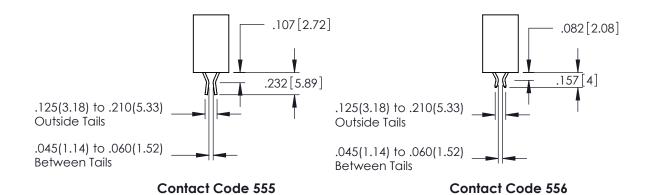

CONTACT MATERIAL; COPPER ALLOY CONTACT PLATING: GOLD ON THE MATING AREA, TIN PLATING ON THE CONTACT TAILS, NICKEL UNDERPLATE

345/395 SERIES CARD EDGE CONNECTOR CONTACT CODE 555,556,558,559,560 DIMENSIONS