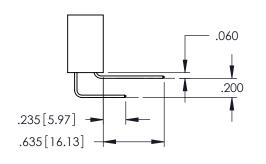

.330[8.38] CARD SLOT 160[4.06] POINT OF CONTACT

**SECTION A-A** 

**Contact Code 558** 

Contact Code 559

Contact Code 560

INSULATOR MATERIAL: THERMOPLASTIC POLYESTER, UL 94V-0

DAP MATERIAL AVAILABLE UPON REQUEST