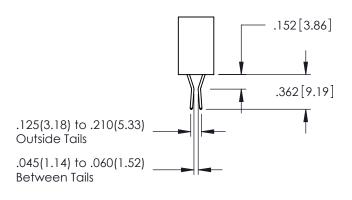

.330[8.38] CARD SLOT 160[4.06] POINT OF CONTACT

**SECTION A-A** 

**Contact Code 558** 

Contact Code 559

Contact Code 560

INSULATOR MATERIAL: THERMOPLASTIC POLYESTER, UL 94V-0

DAP MATERIAL AVAILABLE UPON REQUEST