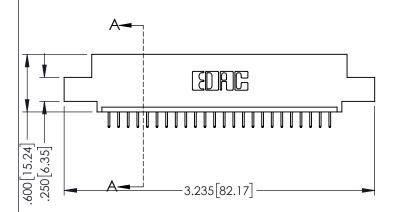

<u>Contact Dimensions:</u>
524-P.C. Tail .018 Sq.(0.46 Sq.) - Tail LG=.175(4.45)
.100 (2.54) Contact Spacing x .200 (5.08) Row Spacing

1

345/395 SERIES CARD EDGE CONNECTOR PART NUMBER: 395-024-524-407

YOUR CONNECTION TO QUALITY & SERVICE

ACAD REFERENCE NO. 345-ENG-MASTER

DRAWN: R STA MONICA DATE:MAY 16/2017

INSULATOR MATERIAL: THERMOPLASTIC PBT BLACK, UL 94V-0

CONTACT MATERIAL; COPPER TIN ALLOY

CONTACT PLATING: GOLD ON THE MATING AREA, TIN PLATING ON THE CONTACT TAILS, NICKEL UNDERPLATE