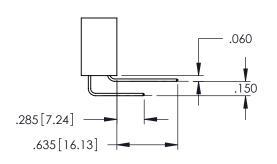

<u>Contact Dimensions:</u>
524-P.C. Tail .018 Sq.(0.46 Sq.) - Tail LG=.175(4.45)
.100 (2.54) Contact Spacing x .200 (5.08) Row Spacing

1

345/395 SERIES CARD EDGE CONNECTOR PART NUMBER: 395-024-524-407

YOUR CONNECTION TO QUALITY & SERVICE