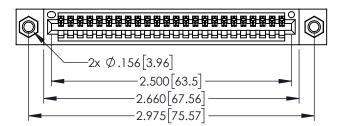

<u>Contact Dimensions:</u>
524-P.C. Tail .018 Sq.(0.46 Sq.) - Tail LG=.175(4.45)
.100 (2.54) Contact Spacing x .200 (5.08) Row Spacing

1

345/395 SERIES CARD EDGE CONNECTOR PART NUMBER: 395-024-524-407

YOUR CONNECTION TO QUALITY & SERVICE