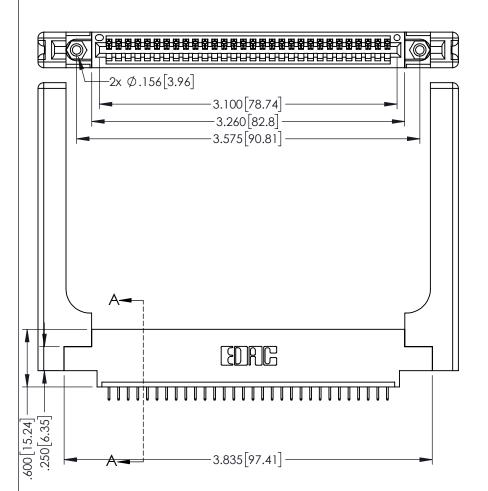

<u>Contact Dimensions:</u>
525-P.C. Tail .018 Sq.(0.46 Sq.) - Tail LG=.150(3.81)
.100 (2.54) Contact Spacing x .200 (5.08) Row Spacing

1

160 [4.06] POINT OF CONTACT CARD SLOT **SECTION A-A** 

INSULATOR MATERIAL: THERMOPLASTIC PBT BLACK, UL 94V-0

CONTACT MATERIAL; COPPER TIN ALLOY CONTACT PLATING: GOLD ON THE MATING AREA, TIN PLATING ON THE CONTACT TAILS, NICKEL UNDERPLATE

| 345/395 SERIES CARD EDGE CONNECTOR |
|------------------------------------|
| PART NUMBER: 395-030-525-658       |

| ACAD REFERENCE NO. 345-ENG-MASTER |                 |           |  |
|-----------------------------------|-----------------|-----------|--|
| DRAWN: R.STA.MONICA               | DATE: <b>MA</b> | Y.16/2017 |  |
| CHECKED:                          | DATE:           |           |  |
| SCALE: 1:1                        | SHEET 1         | OF 2      |  |
| DRAWING NUMBER                    |                 | ISSUE     |  |
| 345-ENG-MASTER                    |                 | 1         |  |