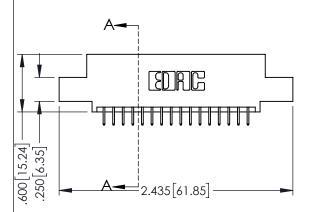

| 345/395 SERIES CARD EDGE CONNECTOR PART NUMBER: 395-032-525-508 |
|-----------------------------------------------------------------|
| 17 INT 11071BER: 070 002 020 000                                |

<u>Contact Dimensions:</u>
525-P.C. Tail .018 Sq.(0.46 Sq.) - Tail LG=.150(3.81)
.100 (2.54) Contact Spacing x .200 (5.08) Row Spacing

1

- INSULATOR MATERIAL: THERMOPLASTIC PBT BLACK, UL 94V-0
- CONTACT MATERIAL; COPPER TIN ALLOY CONTACT PLATING: GOLD ON THE MATING AREA, TIN PLATING ON THE CONTACT TAILS, NICKEL UNDERPLATE