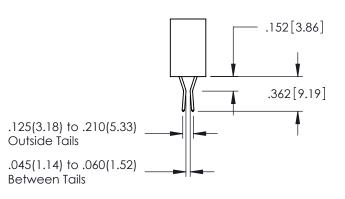

NCE NO. 345-ENG-MASTER |                 |           |  |
|-----------------------------------|-----------------|-----------|--|
| DRAWN: R.STA.MONICA               | DATE: <b>MA</b> | Y.16/2017 |  |
| CHECKED:                          | DATE:           |           |  |
| SCALE: 1:1                        | SHEET 1         | OF 2      |  |
| DRAWING NUMBER                    |                 | ISSUE     |  |
| 345-ENG-MASTER                    | 1               |           |  |

..330[8.38] CARD SLOT .160[4.06] POINT OF CONTACT **SECTION A-A** 



.107 [2.72] .082 [2.08] .157 [4] .232 [5.89] .125(3.18) to .210(5.33) .125(3.18) to .210(5.33) Outside Tails Outside Tails .045(1.14) to .060(1.52) .045(1.14) to .060(1.52) Between Tails Between Tails **Contact Code 555 Contact Code 556** 







**Contact Code 558** 

## **Contact Code 559**

Contact Code 560

INSULATOR MATERIAL: THERMOPLASTIC POLYESTER, UL 94V-0 DAP MATERIAL AVAILABLE UPON REQUEST

CONTACT MATERIAL; COPPER ALLOY

CONTACT PLATING: GOLD ON THE MATING AREA, TIN PLATING ON THE CONTACT TAILS, NICKEL UNDERPLATE

345/395 SERIES CARD EDGE CONNECTOR CONTACT CODE 555,556,558,559,560 DIMENSIONS

YOUR CONNECTION TO QUALITY & SERVICE

|   | ACAD REFERENCE NO. 345-ENG-MASTER |                  |  |  |
|---|-----------------------------------|------------------|--|--|
|   | DRAWN: R.STA.MONICA               | DATE:MAY.16/2017 |  |  |
|   | CHECKED:                          | DATE:            |  |  |
|   | SCALE: 1:1                        | SHEET 2 OF 2     |  |  |
| D | DRAWING NUMBER                    | ISSUE            |