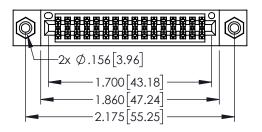

| 345/395 SERIES CARD EDGE CONNECTOR PART NUMBER: 395-032-525-508 |
|-----------------------------------------------------------------|
| 17 INT 11071BER: 070 002 020 000                                |

<u>Contact Dimensions:</u>
525-P.C. Tail .018 Sq.(0.46 Sq.) - Tail LG=.150(3.81)
.100 (2.54) Contact Spacing x .200 (5.08) Row Spacing

1

- INSULATOR MATERIAL: THERMOPLASTIC PBT BLACK, UL 94V-0
- CONTACT MATERIAL; COPPER TIN ALLOY CONTACT PLATING: GOLD ON THE MATING AREA, TIN PLATING ON THE CONTACT TAILS, NICKEL UNDERPLATE