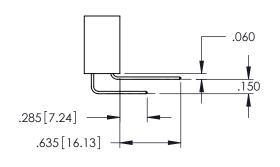

..330[8.38] CARD SLOT .160[4.06] POINT OF CONTACT **SECTION A-A** 

.107 [2.72] .082 [2.08] .157 [4] .232 [5.89] .125(3.18) to .210(5.33) .125(3.18) to .210(5.33) Outside Tails Outside Tails .045(1.14) to .060(1.52) .045(1.14) to .060(1.52) Between Tails Between Tails **Contact Code 555 Contact Code 556** 

**Contact Code 558** 

## **Contact Code 559**

Contact Code 560

INSULATOR MATERIAL: THERMOPLASTIC POLYESTER, UL 94V-0 DAP MATERIAL AVAILABLE UPON REQUEST

CONTACT MATERIAL; COPPER ALLOY

CONTACT PLATING: GOLD ON THE MATING AREA, TIN PLATING ON THE CONTACT TAILS, NICKEL UNDERPLATE