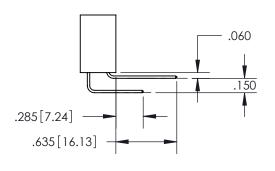

THIS IS A C.A.D. GENERATED DRAWING DO NOT MAKE MANUAL REVISIONS TO MASTER.

ISSUE NUMBER ORIGINAL

.160 4.06 POINT OF CONTACT .330[8.38] -.370[9.4] **CARD SLOT** 

<u>Contact Dimensions:</u> 560-Extender Board Bend (Code 523 Contacts) See Sheet 2 for Contact Code 555, 556, 558, 559, 560 Dimensions

INSULATOR MATERIAL: THERMOPLASTIC PBT, UL 94V-0 CONTACT MATERIAL; COPPER TIN ALLOY CONTACT PLATING: GOLD ON THE MATING AREA, TIN PLATING ON THE CONTACT TAILS, NICKEL UNDERPLATE

345/395 SERIES CARD EDGE CONNECTOR PART NUMBER: 395-064-560-804