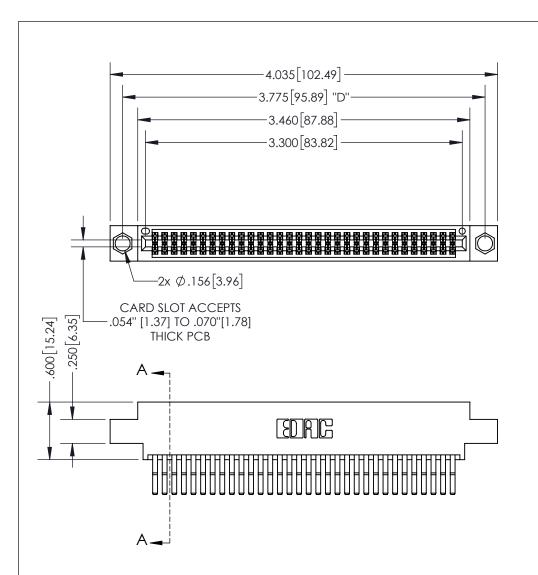

THIS IS A C.A.D. GENERATED DRAWING DO NOT MAKE MANUAL REVISIONS TO MASTER.

ISSUE NUMBER ORIGINAL

.160 4.06 POINT OF CONTACT .330[8.38] -.370[9.4] **CARD SLOT** 

<u>Contact Dimensions:</u> 560-Extender Board Bend (Code 523 Contacts) See Sheet 2 for Contact Code 555, 556, 558, 559, 560 Dimensions

INSULATOR MATERIAL: THERMOPLASTIC PBT, UL 94V-0 CONTACT MATERIAL; COPPER TIN ALLOY CONTACT PLATING: GOLD ON THE MATING AREA, TIN PLATING ON THE CONTACT TAILS, NICKEL UNDERPLATE

345/395 SERIES CARD EDGE CONNECTOR PART NUMBER: 395-064-560-804