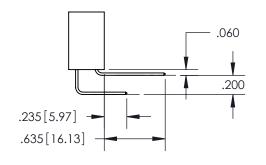

THIS IS A C.A.D. GENERATED DRAWING DO NOT MAKE MANUAL REVISIONS TO MASTER.

ISSUE NUMBER ORIGINAL

.160 4.06 POINT OF CONTACT .330[8.38] -.370[9.4] **CARD SLOT** 

<u>Contact Dimensions:</u> 560-Extender Board Bend (Code 523 Contacts) See Sheet 2 for Contact Code 555, 556, 558, 559, 560 Dimensions

SECTION A-A

ISSUE NUMBER

ORIGINAL

1

**Contact Code 558** 

**Contact Code 559** 

**Contact Code 560** 

| 345/395 SERIES CARD EDGE CONNECTOR          |
|---------------------------------------------|
| CONTACT CODE 555,556,558,559,560 DIMENSIONS |